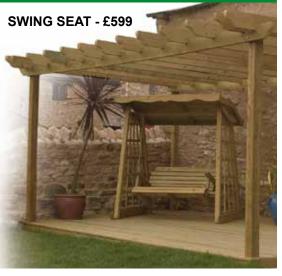

oard 180x15  | 5 - 3.6m | £59.99    |                         |           |                    | DECK CLIPS        |            |
| Solid Edging Board 3 | 3.6m     | £65.99    |                         | 10        |                    | PRODUCT           | PRICE      |
| Bullnose 3.6m        |          | £69.99    |                         | n         | 6                  | Universal Clip    | £0.60p     |
| Scratch Kit          |          | £12.99    |                         | Angle     | Trim               | Start Clip        | £1.25p     |
|                      |          |           | www.atkinsor            | nsfenčir  | ng.co.uk           |                   |            |

# PERGOLAS

#### 6" x 2" 4.8m - £24.50 6m Available P.O.A

6″ x 2″ 3.6m - £19.50

6" x 2" 4.8m - £28.50







ALSO AVAILABLE IN 4" x 2"



Shaped End £4.00 each

# **CONTEMPORARY PERGOLA**

| CONTEMPORARY PERGOLA |       |  |  |  |
|----------------------|-------|--|--|--|
| SIZE<br>APPROX       | PRICE |  |  |  |
| 2.4m x 2.4m          | £1190 |  |  |  |
| 3.0m x 2.4m          | £1270 |  |  |  |
| 3.0m x 3.0m          | £1355 |  |  |  |
| 3.0m x 3.9m          | £1475 |  |  |  |
| 3.9m x 3.9m          | £1650 |  |  |  |

Side Walls - £45 Per m sq Omit Roof - £22 Per m sq

FITTING - £450



100mm x 100mm Stainless Steel Post Sleeve £9.99



| BOLT DOWN METAL POST |       |  |  |
|----------------------|-------|--|--|
| SIZE (MM)            | PRICE |  |  |
| 75 x 75 BOX          | £7.99 |  |  |
| 100 x 100 BOX        | £9.99 |  |  |





## **PERGOLAS - ARCHES - ARBOURS**



| STANDARD PERGOLA