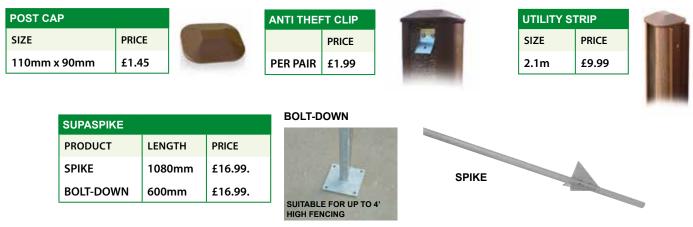

he extrusion process the PVC granuals are heated,



EASY TO SLOT INTO CONCRETE POSTS



After a few weeks of being aired

| ECO PANELS - WOODGRAIN |        |  |
|------------------------|--------|--|
| SIZE                   | PRICE  |  |
| 6′W X 6′H              | £95.94 |  |
| 6′W X 5′H              | £79.95 |  |
| 6′W X 4′H              | £63.96 |  |
| 6′W X 3′H              | £47.97 |  |
| 6′W X 2′H              | £31.98 |  |

#### Stronger tensile strength than concrete

GRAPHITE

"The concrete post cracked and could not therefore recover, rendering the post non-serviceable. The Eco Fencing posts deflected the same amount, it follows therefore that the Eco Fencing posts possess a significant tensile strength that concrete posts do not. "

NATURAL

WALNUT

🋲 📚 UNIVERSITY OF BRADFORD



#### **ECO GATES**

#### ECO GATE - Single

| Complete with hinges and rose catch - not fitted |       |  |  |  |  |  |
|--------------------------------------------------|-------|--|--|--|--|--|
| EXAMPLES                                         | PRICE |  |  |  |  |  |
| 0.9m x 1.8m £274                                 |       |  |  |  |  |  |
| 0.9m x 1.5m                                      | £264  |  |  |  |  |  |
| 0.9m x 1.2m £254                                 |       |  |  |  |  |  |
|                                                  |       |  |  |  |  |  |

**BESPOKE SIZES AVAILABLE** 





|    | ECO GATE - Double                                   |      |  |  |  |  |  |
|----|-----------------------------------------------------|------|--|--|--|--|--|
|    | Complete with