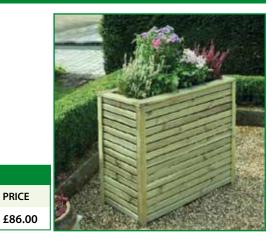

le Cover

**Double Cover** 

**Triple Cover** 

Shelving

PRODUCT

| LANTER             |          |             |            |
|--------------------|----------|-------------|------------|
| V x D x H          |          | PRICE       |            |
| 30cm x 80cm approx |          | £42.00      |            |
|                    |          |             |            |
|                    |          |             |            |
|                    |          |             |            |
|                    |          |             |            |
|                    | RECTA    | ANGLE PLA   | ANTER      |
|                    | SIZE - V | ₩ x D x H   |            |
|                    | 90cm 3   | x 40cm x 80 | Ocm approx |
|                    |          |             |            |



# **BIN STORES**

Hatpacked



PRICE

#### **PLANTERS**



| TRELLIS PLANTER     |       |  |
|---------------------|-------|--|
| SIZE                | PRICE |  |
| 1.53m x 0.5m x 1.0m | £140  |  |

Flatpacked



| EDGING STRIPS    |       |  |
|------------------|-------|--|
| SIZE - ALL 150mm | PRICE |  |
| 6' Wide          | £8.50 |  |



| DELUXE PLANTER      |         |  |
|---------------------|---------|--|
| SIZE - APPROX       | PRICE   |  |
| W D H               |         |  |
| 55cm x 55cm x 45cm  | £65.00  |  |
| 120cm x 55cm x 45cm | £90.00  |  |
| 180cm x 55cm x 45cm | £125.00 |  |

**Overall Sizes** 



| DELUXE RAISED PLANTER      |       |
|----------------------------|-------|
| SIZE - W x D x H           | PRICE |
| 1.2m x 0.55m x 0.9m approx | £150  |
| 1.8m x 0.55m