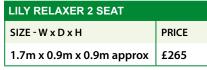

DGING STRIPS    |       |  |
|------------------|-------|--|
| SIZE - ALL 150mm | PRICE |  |
| 6' Wide          | £8.50 |  |



| DELUXE PLANTER      |         |  |
|---------------------|---------|--|
| SIZE - APPROX       | PRICE   |  |
| W D H               |         |  |
| 55cm x 55cm x 45cm  | £65.00  |  |
| 120cm x 55cm x 45cm | £90.00  |  |
| 180cm x 55cm x 45cm | £125.00 |  |

**Overall Sizes** 



| DELUXE RAISED PLANTER      |       |
|----------------------------|-------|
| SIZE - W x D x H           | PRICE |
| 1.2m x 0.55m x 0.9m approx | £150  |
| 1.8m x 0.55m x 0.9m approx | £175  |

#### **GARDEN FURNITURE**



| LILY ROCKER               |         |
|---------------------------|---------|
| SIZE - W x D x H          | PRICE   |
| 0.7m x 1.1m x 0.9m approx | £185.00 |











| LILY RELAXER              |         |
|---------------------------|---------|
| SIZE - W x D x H          | PRICE   |
| 0.7m x 0.9m x 0.9m approx | £135.00 |



# **GARDEN FURNITURE**



| GARDEN BENCH |         |
|--------------|---------|
| SIZE         | PRICE   |
| 1.2W Approx  | £255.00 |
| 1.5W Approx  | £275.00 |
| 1.8W Approx  | £335.00 |



| PICNIC BENCH - SP | B180    |
|-------------------|---------|
| SIZE              | PRICE   |
| 1.8W Approx       | £215.00 |
| 1.5W Approx       | £145.00 |
|                   |         |



| CONVERSATION SEAT   |         |
|---------------------|---------|
| DETAILS             | PRICE   |
| 2 Chairs Plus Table | £259.00 |

PRICE £7.99 £14.99

PRICE £3.25



Flatpacked



| Flatpacked |
|------------|

| BASE | KITS |
|------|----