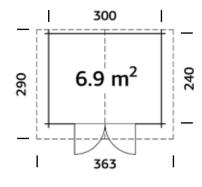

se floated off. Without the correct base buildings will be difficult to construct and result in future problems of doors becoming difficult to open/close and possible water leakage.

If the base is found not suitable our teams will not be able to install your building and a reinstall charge of £250 will be applied to return at a later date.

Some other key points for bases are below.

- Concrete base min 75mm must be floated off
- Timber base with support posts every metre square
- Must be perfect finish and level
- 500mm clearence for cabins and summerhouses ( page 48 52 )
- 300mm clearence for other buildings ( page 32 45 )

### **BASE EXAMPLES**











# **VENICE 28MM WALL CABIN**



PRICE

£3585

SUITABLE BASE 3.2m x 2.6m

SHINGLES

£225 - 5 Pks 5 R/S

VENICE

3.0m x 2.4m

SIZE





- 1 Double Door
- 19mm floor with pressure treated bearers
- Roof felt included
- Optional roof shingles

**ON DISPLAY AT SOUTH MILFORD** 

**SEVILLE 44MM WALL CABIN** 

Finance

available



| Contraction of the local division of the loc |       |          |  |  |
|---------------------------------------------------------------------------------------------------------------------------------------------------------------------------------------------------------------------------------------------------------------------------------------------------------------------------------------------------------------------------------------------------------------------------------------------------------------------------------------------------------------------------------------------------