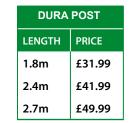

|      |  |  |  |  |  |
|----|-----------------------------------------------------|------|--|--|--|--|--|
|    | Complete with hinges and<br>rose catch - not fitted |      |  |  |  |  |  |
|    | EXAMPLES (up to) PRICE                              |      |  |  |  |  |  |
|    | 2.4m x 1.8m £620                                    |      |  |  |  |  |  |
| i. | 2.4m x 1.5m £600                                    |      |  |  |  |  |  |
|    | 2.4m x 1.2m                                         | £580 |  |  |  |  |  |

**BESPOKE SIZES AVAILABLE** 





#### **DURA POST**



# **DuraPost**<sup>®</sup>

#### BY FENCEMATE

- Wind tested up to 110mph
- 25 Year Guarantee
- Maintenance free
- Available in 3 colours







Available in Anthracite - Olive - Brown



DURAPOSTS NOT COMPATIBLE WITH ECO BOARDS



COLOURED FINISH

| CORNER / GATE POST |        |  |  |  |  |
|--------------------|--------|--|--|--|--|
| LENGTH PRICE       |        |  |  |  |  |
| 1.8m               | £63.50 |  |  |  |  |
| 2.4m               | £72.50 |  |  |  |  |
| 3.0m £88.50        |        |  |  |  |  |





#### **URBAN BOARDS**









#### **ECO PANELS COMPARISON**

|           | NELS    |
|-----------|---------|
| SIZE      | PRICE   |
| 6′W X 6′H | £405.99 |
| 6′W X 5′H | £351.99 |
| 6′W X 4′H | £297.99 |
| 6′W X 3′H | £243.99 |
| 6′W X 2′H | £189.99 |



**Rails included** 

| State and | MEM |
|-----------|-----|
|           |     |

|   | SIZE      | PRICE  |
|---|-----------|--------|
| ≻ | 6′W X 6′H | £95.95 |
| า | 6′W X 5′H | £79.95 |
| ) | 6′W X 4′H | £6