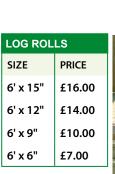

-----------|
| SIZE                            | DIAMETER | PRICE  | CROSS<br>SECTION |
| 2.4m                            | 100mm    | £12.99 |                  |
| 3.6m                            | 100mm    | £19.99 |                  |
| 3.6m                            | 150mm    | £52.00 |                  |
| MACHINE MADE & PRESSURE TREATED |          |        |                  |







| FENCE STAKES |          |        |            |
|--------------|----------|--------|------------|
| SIZE         | DIAMETER | PRICE  |            |
| 1.65m        | 50mm     | £2.99  |            |
| 2.4m         | 50mm     | £3.99  |            |
| 1.65m        | 75mm     | £4.99  | $\bigcirc$ |
| 1.65m        | 100mm    | £8.99  |            |
| 2.4m         | 100mm    | £12.99 |            |







#### HALF ROUND STAKES

100mm x 1.8m



# **BESPOKE REDWOOD GATES**



| FLAT TO                  | FLAT TOP INLAID SCANDY GATES - Per Gate |                          |               |                          |                          |  |  |
|--------------------------|-----------------------------------------|--------------------------|---------------|--------------------------|--------------------------|--|--|
| <sup>up to</sup><br>2.1m | £315                                    | £360                     | £470          | £480                     | £615                     |  |  |
| <sup>up to</sup><br>1.8m | £285                                    | £340                     | £385          | £435                     | £500                     |  |  |
| up to<br>1.5m            | £2