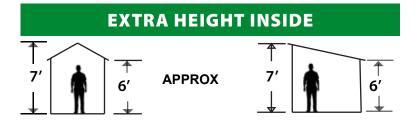

|
| 18′ x 8′  | £2795                        | £504                   | £560                     | £350    |
| 18′ x 10′ | £3169                        | £630                   | £695                     | £350    |
| 20' x 10' | £3299                        | £700                   | £770                     | £400    |

APEX ROOF



PENT ROOF



The Aysgarth range is our top of the range garden shed with a tough Ex 25mm board. Pressure treated for a longer life. Solid timber construction thorughout.

Available in apex or pent roof.

STANDARD FEATURES Ex 25mm Boards Finish size 21mm Ex 50mm x 50mm Framework Full Height Inside 6' to Eaves 19mm Solid Floorboards 75mm x 47mm Door Casing Solid Timber throughout Internally Beaded Windows High Apex for Extra Height



21mm Finish EX - 25mm



Timber is a porous material and as such, a good quality treatment / water repellent should be applied to your building. We recommend Teknos, Barrettine or Aquapel, stocked at all our branches. Guttering is also a worthwhile addition Our buildings come pre treated against rot and insect infection but we would still highly recommend the building is also treated with a suitable water repellent to preserve the quality and life of the product. The company or seller shall not in any way be responsible for additional consequential costs or losses. See website for full terms and conditions

# **POTTING SHED**



| SIZE APPX<br>W X D | PRICE |
|--------------------|-------|
| 6′ x 4′ 4‴         | £1595 |
| 6' x 7'            | £1749 |
| 6' x 9' 6‴         | £1849 |
| 8′ x 9′ 6‴         | £2245 |