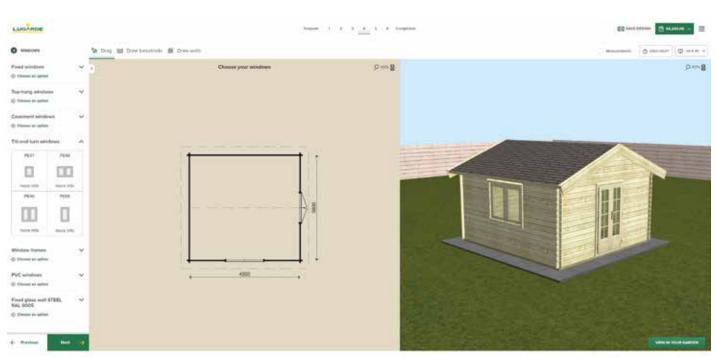

Our range of garden buildings offer something for everyone. We offer a full bespoke service on our range so we can make your building exactly as you want it. From basic storage sheds to fully bespoke garden rooms with lighting, electrics and insulation all fitted by our expert fitting teams.

We also offer a full fencing fitting service and a FREE survey. All works carried out to the highest standards. Our branches have show gardens full of our fantastic products for you to see with our South Milford branch having a huge selection of garden buildings on display to browse at your leisure.