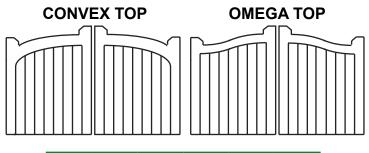

#### **Proven Performance**

All of our fence measurements are taken to the highest point of the panel, please bear this in mind when ordering shaped tops as shown in the diagram to the left.

Many of our panels can be made to any size and shape a service not everyone can offer.