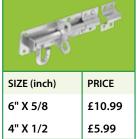

| A      |  |  |  |
| SIZE (inch)     | PRICE  |  |  |  |
| 14"             | £18.99 |  |  |  |
| GALVANISED      |        |  |  |  |

| PIN ON PLA    | í.    |   |
|---------------|-------|---|
| Pin Size (mm) | PRICE | H |
| 16mm          | £5.99 |   |
| 18mm          | £7.99 |   |

| PIN ON PLA  | ATE   |     |
|-------------|-------|-----|
| SIZE (inch) | PRICE | 1AL |
| 4" PLATE    | £9.99 |     |

| TEE HINGES (Pair) |       |  |  |  |
|-------------------|-------|--|--|--|
| PER PAIR          |       |  |  |  |
| SIZE (inch)       | PRICE |  |  |  |
| 6"                | £7.99 |  |  |  |
| 12" £10.49        |       |  |  |  |
| 18" £21.99        |       |  |  |  |
| GALVANISED        |       |  |  |  |

PRICE

£5.99

HEAVY DUTY

# АИТО САТСН



ADJUSTABLE FIELD GATE HINGES



| GATE RETUR<br>SPRING | RN     | and the second                                                                                                                                                                                                                                                                                                                                                                                                                                                                                                                                                                                    |
|----------------------|--------|-------------------------------------------------------------------------------------------------------------------------------------------------------