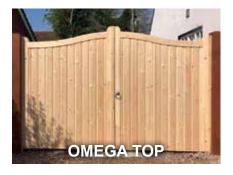

#### **Proven Performance**

All of our fence measurements are taken to the highest point of the panel, please bear this in mind when ordering shaped tops as shown in the diagram to the left.

Many of our panels can be made to any size and shape a service not everyone can offer.