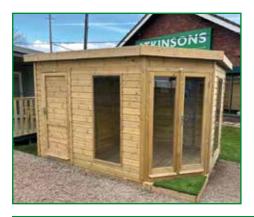

Our range of garden buildings offer something for everyone. We offer a full bespoke service on our range so we can make your building exactly as you want it. From basic storage sheds to fully bespoke garden rooms with lighting, electrics and insulation all fitted by our expert fitting teams.

We also offer a full fencing fitting service and a FREE survey. All works carried out to the highest standards. Our branches have show gardens full of our fantastic products for you to see with our South Milford branch having a huge selection of garden buildings on display to browse at your leisure.

We have one of the largest show sites of garden buildings in Yorkshire.