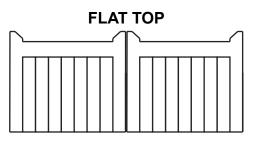

OSS<br>SECTION |
| 2.4m                            | 100mm    | £12.99 |                  |
| 3.6m                            | 100mm    | £19.99 |                  |
| 3.6m                            | 150mm    | £52.00 |                  |
| MACHINE MADE & PRESSURE TREATED |          |        |                  |







| FENCE STAKES |          |        |            |
|--------------|----------|--------|------------|
| SIZE         | DIAMETER | PRICE  |            |
| 1.65m        | 50mm     | £2.99  |            |
| 2.4m         | 50mm     | £3.99  |            |
| 1.65m        | 75mm     | £4.99  | $\bigcirc$ |
| 1.65m        | 100mm    | £8.99  |            |
| 2.4m         | 100mm    | £12.99 |            |







#### HALF ROUND STAKES

100mm x 1.8m



# **BESPOKE REDWOOD GATES**



| FLAT TO                  | FLAT TOP INLAID SCANDY GATES - Per Gate |                          |               |                          |                          |  |  |
|--------------------------|-----------------------------------------|--------------------------|---------------|--------------------------|--------------------------|--|--|
| <sup>up to</sup><br>2.1m | £315                                    | £360                     | £470          | £480                     | £615                     |  |  |
| <sup>up to</sup><br>1.8m | £285                                    | £340                     | £385          | £435                     | £500                     |  |  |
| up to<br>1.5m            | £260                                    | £310                     | £340