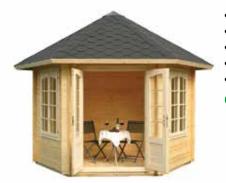

door
- 2 Windows (open outwards)
- Under 2.5m in height
- 19mm floor with pressure treated bearers
- EPDM roof as standard

#### **ON DISPLAY AT NORTH LEEDS**

### **OSLO 28MM WALL CABIN**



| SUITABLE BASE 3.0m x 3.0m |       |              |  |  |  |
|---------------------------|-------|--------------|--|--|--|
| 2.8m x 2.8m               | £4080 | 5 Pks 17 R/S |  |  |  |
| SIZE                      | PRICE | SHINGLES     |  |  |  |
| OSLO                      |       |              |  |  |  |

**ON DISPLAY AT SOUTH LEEDS, NORTH** LEEDS, CASTLEFORD AND SOUTH MILFORD



- 1 Double door
- 2 Georgian style windows
- 16mm roof boards
- 17mm floor with pressure treated bearers
- FREE shingles
- · Available with a low roof option

# VALETTA 28MM WALL CABIN



### **MONACO 34MM WALL CABIN**



- 1 Double door
- 1 Double outward open windows
- Storm bracing
- 19mm floor with pressure treated bearers
- FREE shingles

**ON DISPLAY AT SOUTH MILFORD** 





| MONACO                    |       |              |  |  |
|---------------------------|-------|--------------|--|--|
| SIZE                      | PRICE | SHINGLES     |  |  |
| 3.8m Dia                  | £4499 | 8 Pks 24 R/S |  |  |
| SUITABLE BASE 4.0m x 4.0m |       |              |  |  |

### **PRAGUE 44MM WALL CABIN**



| PRAGUE                               |       |              |  |  |  |
|--------------------------------------|-------|--------------|--|--|--|
| SIZE                                 | PRICE | SHINGLES     |  |  |  |
| 2.8m x 2.8m                          | £4699 | 8 Pks 16 R/S |  |  |  |
| 3.3m x 3.3m