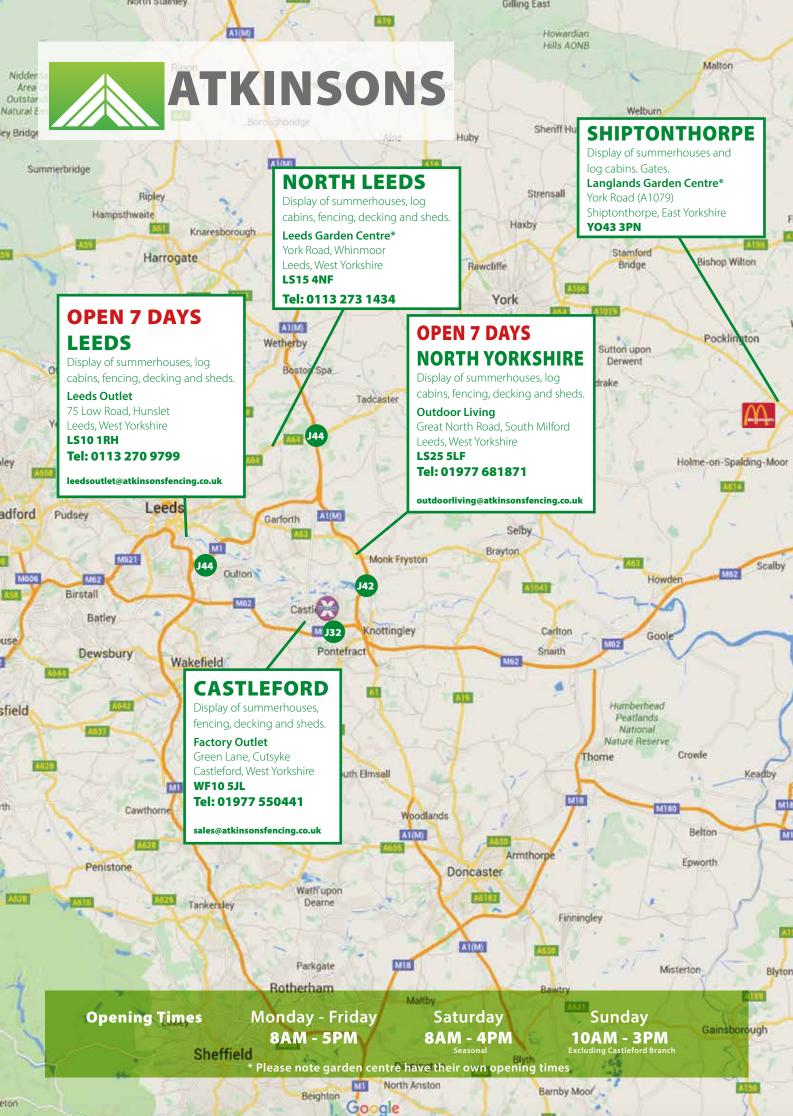

We also offer a full fencing fitting service and a FREE survey. All works carried out to the highest standards. Our branches have show gardens full of our fantastic products for you to see with our South Milford branch having a huge selection of garden buildings on display to browse at your leisure.

We have one of the largest show sites of garden buildings in Yorkshire.