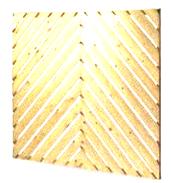

#### **HORIZONTAL OVAL - REEDED CHEVRON**

| HORIZONTAL OVAL    |               |
|--------------------|---------------|
| SIZE<br>WIDE/HIGH  | DUAL<br>FACED |
| 6ft x 6ft          | £75.00        |
| 6ft x 5ft          | £65.00        |
| 6ft x 4ft          | £60.00        |
| 6ft x 3ft          | £55.00        |
| Convex/<br>Concave | +£8.00        |

| REEDED CHEVRON     |            |
|--------------------|------------|
| SIZE<br>WIDE/HIGH  | DUAL FACED |
| 6ft x 6ft          | £86.00     |
| 6ft x 5ft          | £84.00     |
| 6ft x 4ft          | £82.00     |
| 6ft x 3ft          | £78.00     |
| Convex/<br>Concave | +£8.00     |
| PLANED FINISH      |            |

Unique reeded finsh to both sides

SPECIAL SIZES UP TO 6' WIDE WILL BE CHARGED AT £10 EXTRA ON TOP OF STANDARD PRICE. 6' WIDE UP TO 8' WIDE WILL BE CHARGED AT £20 EXTRA ON TOP OF STANDARD PRICE.