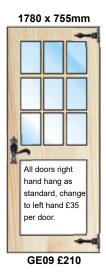

ne, stocked at all our branches. Guttering is also a worthwhile addition

Our buildings come pre treated against rot and insect infection but we would still highly recommend the building is also treated with a suitable water repellent to preserve the quality and life of the product. The company or seller shall not in any way be responsible for additional consequential costs or losses. See website for full terms and conditions

# ATKINSONS GARDEN BUILDINGS BUILDING FITTING ZONE GUIDE

PLEASE NOTE THIS IS A GUIDE ONLY PLEASE CONFIRM FITTING CHARGE BEFORE PURCHASING



Zone 2 + £199

OTHER AREA'S P.O.A If you are out of our zones please ask for a fitting price NATIONWIDE DELIVERY available or collect FREE from our factory

#### **BUILDING OPTIONS**



#### **BUILDING WINDOW & DOOR OPTIONS**





1780 x 755mm

X

VIC10 £195

DOOR CTDD £225

1780 x 755mm



CTY £325 Pair

# TIMBER WINDOWS SIZES AVAILABLE



All windows are toughened glass 4mm thick and beaded finish.

# **BUILDING OPTIONS**

| BUILDING OPTIONS                             |             |
|----------------------------------------------|-------------|
| OPTION                                       | PRICE       |
| Extra Window 24" x 18"                       | £30.00      |
| Perspex Window 24" x 18"                     | £45.00      |
| Toughened Glass Window 24" x 24"             | £38.00      |
| Toughened Glass Window 48" x 24"             | £70.00      |
| Breathable Membrane (per sq Ft of footprint) | £2.45 Sq Ft |
| Opening Window up to 2x2 only                | £49.50 ea   |
| Overhang 450mm