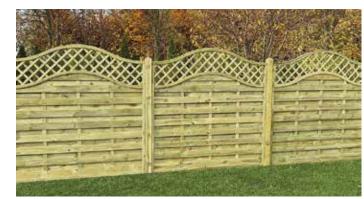

|        |
|-------------------------|--------|
|                         |        |
| SIZE (inch)             | PRICE  |
| 12" Pair                | £34.99 |
| AVAILABLE LEFT OR RIGHT |        |

Can be made bespoke From £45

#### **HENLEY PANEL & GATE**



| HENLEY                |               |
|-----------------------|---------------|
| SIZE (M)<br>WIDE/HIGH | DUAL<br>FACED |
| 1.8 x 1.8             | £58.50        |
| 1.8 x 1.5             | £51.50        |
| 1.8 x 1.2             | £42.50        |
| 1.8 x 0.9             | £38.00        |
|                       |               |



| HENLEY GATE |        |  |
|-------------|--------|--|
| SIZE        | PRICE  |  |
| 0.9W x 1.8H | £75.00 |  |
|             |        |  |



Can be made bespoke From £45

# **OMEGA 70 RANGE**



| TRELLIS 70mm          |               |  |
|-----------------------|---------------|--|
| OMEGA 70              |               |  |
| SIZE (M)<br>WIDE/HIGH | DUAL<br>FACED |  |
| 1.8 x 1.8             | £71.50        |  |
| 1.8 x 1.5             | £66.50        |  |
| 1.8 x 1.2             | £58.50        |  |
| 1.8 x 0.9             | £54.50        |  |



#### **HURDLES**

| WILLOW HURDLE      |        | HAZEL HURDLE |        |
|--------------------|--------|--------------|--------|
| SIZE               | PRICE  | SIZE         | PRICE  |
| 1.8W x 1.8H        | £59.99 | 1.8W x 1.8H  | £68.99 |
| 1.8W x 1.8H Framed | £85.00 |              |        |

#### **ELITE CROSS TOP**



| ELITE CROSS TOP FENCE |        |  |
|-----------------------|--------|--|
| SIZE                  | PRICE