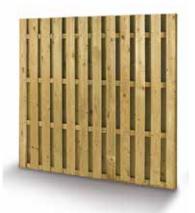

#### **STOCK ITEM**

| HEAVY D            | HEAVY DUTY      |                 |  |  |
|--------------------|-----------------|-----------------|--|--|
| SIZE<br>WIDE/HIGH  | SINGLE<br>SIDED | DOUBLE<br>SIDED |  |  |
| 6ft x 6ft          | £39.00          | £78.00          |  |  |
| 6ft x 5ft          | £38.00          | £76.00          |  |  |
| 6ft x 4ft          | £37.00          | £74.00          |  |  |
| 6ft x 3ft          | £36.00          | £72.00          |  |  |
| Convex/<br>Concave | +£8.00          | +£12.00         |  |  |
|                    |                 |                 |  |  |

SAWN FINISH

Matching Gate Available

0.9m x 1.8m H £85.00

#### **STANDARD FEATURES**

Manufactured with 4" (100mm) boards for extra strength Triple coated zinc galv nails Can be made to measure 24 Boards as standard

MADE IN YORKSHIRE

Extra strong, ideal for the active garden with footballs etc !