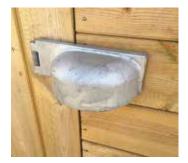

OT BE CUSTOMISED

# SECURITY SHEDS

| SIZE APPX<br>W X D | 12mm<br>PICKERING | EPDM ROOF<br>OPTION | SHINGLED ROOF<br>APEX | FITTING<br>ZONE 1 |
|--------------------|-------------------|---------------------|-----------------------|-------------------|
| 6′ X 4′            | £600              | £84                 | £95                   | £180              |
| 7′ X 5′            | £695              | £123                | £135                  | £180              |
| 8′ X 6′            | £860              | £168                | £185                  | £180              |
| 10′ X 6′           | £965              | £210                | £235                  | £180              |
| 10′ X 8′           | £1135             | £280                | £310                  | £200              |





STANDARD FEATURES

- Padbolt Protector
- Ex 50mm x 32mm Framework
- Full Height Inside 6' To Eaves
- Solid Timber Throughout

Timber is a porous material and as such, a good quality treatment / water repellent should be applied to your building. We recommend Teknos, Barrettine, stocked at all our branches. Guttering is also a worthwhile addition Our buildings come pre treated against rot and insect infection but we would still highly recommend the building is also treated with a suitable

water repellent to preserve the quality and life of the product. The company or seller shall not in any way be responsible for additional consequential costs or losses. See website for full terms and conditions

# **PICKERING RANGE**

| SIZE         APEX/PENT         EPDM<br>ROOF<br>OPTION         SHI