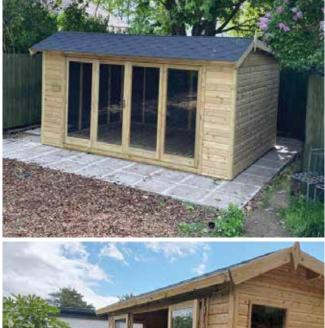

Our range of garden buildings offer something for everyone. We offer a full bespoke service on our range so we can make your building exactly as you want it. From basic storage sheds to fully bespoke garden rooms with lighting, electrics and insulation all fitted by our expert fitting teams.

We also offer a full fencing fitting service and a FREE survey. All works carried out to the highest standards. Our branches have show gardens full of our fantastic products for you to see with our South Milford branch having a huge selection of garden buildings on display to browse at your leisure.

We have one of the largest show sites of garden buildings in Yorkshire.