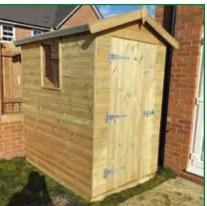

|
| 14'x10' £1550 £490 £540 £200                                                                                                                                                                                                                                                                                                                                                                                                                                                                                                                                                                             |

APEX ROOF



PENT ROOF



#### **Pickering Shed Range**

The Pickering range is our entry level garden shed with a host of great features as standard.

Manufactured from pressure treated timber for a longer life. The roof and floor are made from solid timber for a stronger construction. We DO NOT use plywood or OSB board on any of our sheds.

12mm Finish

EX - 16mm

MEMBERS

SAVE 5%

Available in apex or pent roof.

#### **STANDARD FEATURES**

Ex 16mm Boards Finish size 12mm Ex 50mm x 32mm Framework Full Height Inside 6' to Eaves 1.8m Door Height 75mm x 47mm Door Casing Solid Timber Throughout Internally Beaded Windows High Apex For Extra Height



APPROX



CAN BE MADE TO FIT ANY SPACE

#### **EXTRA HEIGHT INSIDE**

#### **NIDDERDALE RANGE**

| SIZE      | 14mm<br>Nidderdale<br>APEX/PENT | EPDM ROOF