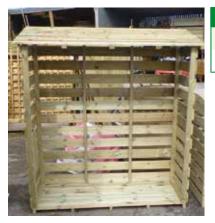

|

| JOCKEY WHEE | <b>i</b> |   |
|-------------|----------|---|
| SIZE (inch) | PRICE    |   |
| 14.5"       | £37.99   | t |

| GATE EYE      |       |     |
|---------------|-------|-----|
| SIZE (inch)   | PRICE | 50- |
| 6″ X 20mm     | £5.99 |     |
| 4 3/4" x 20mm | £5.49 |     |
| 6″ x 16mm     | £4.99 |     |

| DROP BOLTS  |        |     |
|-------------|--------|-----|
| SIZE (inch) | PRICE  |     |
| 12"         | £11.99 | E\$ |
| 18"         | £13.99 |     |
| GALVAN      | -      |     |



| SPRING GATE<br>FASTENER |        |  |
|-------------------------|--------|--|
| 11                      |        |  |
| SIZE (inch)             | PRICE  |  |
| 24"                     | £20.99 |  |
| GALVANISED              |        |  |





# LOG STORES



| LOG STORE          |
|--------------------|
| SIZE M - APPROX    |
| 1.2W X 0.6D X 1.2H |



#### CAN BE MADE TO MEASURE

| ( <b>=</b> ) | CONTEMPORARY LOG STORE |       |  |
|--------------|------------------------|-------|--|
| Hatpacked    | SIZE M - APPROX        | PRICE |  |
|              | 1.2W X 0.6D X 1.2H     | £130  |  |



#### **Optional assembly £45 Per item**



Size WxDxH Appx in M

0.8 x 0.88 x 1.3

1.58 x 0.88 x 1.3

2.34 x 0.88 x 1.3

PRICE

£130.00

£260.00

£390.00

£9.99 ea

(**F** 





#### **CONTEMPORARY BIN STORE**

| PRODUCT      | PRICE    | Size WxDxH Appx in M |
|--------------|----------|----------------------|
| Single Cover | £155.00  | 0.8 x 0.88 x 1.28    |
| Double Cover | £300.00  | 1.58 x 0.88 x 1.28   |
| Triple Cover | £445.00  | 2.34 x 0.88 x 1.