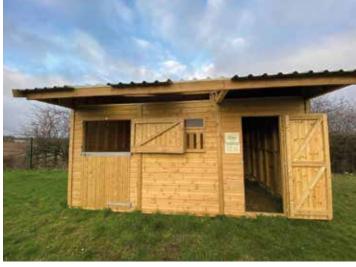

Our range of garden buildings offer something for everyone. We offer a full bespoke service on our range so we can make your building exactly as you want it. From basic storage sheds to fully bespoke garden rooms with lighting, electrics and insulation all fitted by our expert fitting teams.

We also offer a full fencing fitting service and a FREE survey. All works carried out to the highest standards. Our branches have show gardens full of our fantastic products for you to see with our South Milford branch having a huge selection of garden buildings on display to browse at your leisure.

We have one of the largest show sites of garden buildings in Yorkshire.