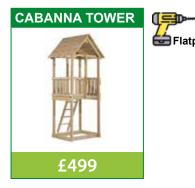

structure.

Glulam doors and windows provide both aesthetics and functionality. Choose from a range of styles and roofing options, with the ability to customize colors and locks.

Experience quality craftsmanship and personalized solutions with our bespoke options.

We offer a variety of sizes depending on additional features such as partitions or lofts. Customize your building with a choice of roof types to suit your aesthetic preferences and practical needs.

Our buildings serve a variety of purposes including garden hideaways, weekend getaways and even garages. They can also be used as smaller rooms for various purposes such as home offices, studios or hobby rooms. Count on our expert advice to help you choose the right size and type of building to suit your needs.







### PLAYZONE



🖶 Flatpacked





🖶 Flatpacked

| PLAY ZONE<br>DELUXE PLANED POSTS |        |  |  |  |
|----------------------------------|--------|--|--|--|
| SIZE ex                          | PRICE  |  |  |  |
| 2.4m 100mm x 100mm               | £24.00 |  |  |  |
| 2.7m 100mm x 100mm               | £27.00 |  |  |  |
| 3.0m 100mm x 100mm               | £30.00 |  |  |  |
| 3.6m 100mm x 100mm               | £36.00 |  |  |  |

### **MODULES**

The sets can be expanded as your children grow by adding further modules as required.

With so many options, anybody can find a suitable playzone for their garden. All playzone towers come part assembled for completion on site. All are easily constructed with simple tools.





# TIMBER TREATMENTS

|             | erver  |              | IBER