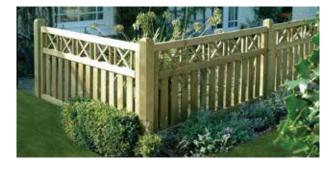

Timber fence panels come in many styles including, heavy duty, larch lap, double lap, paling and a range of deluxe panels all with matching timber gates. Fencing panels can be made to any size along with the timber gates.