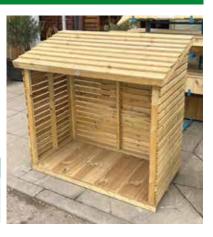

.99 |     |

| DROP BOLTS  |        |     |
|-------------|--------|-----|
| SIZE (inch) | PRICE  |     |
| 12"         | £11.99 | E\$ |
| 18"         | £13.99 |     |
| GALVAN      | -      |     |



| SPRING GATE<br>FASTENER |        |  |
|-------------------------|--------|--|
| 11                      |        |  |
| SIZE (inch)             | PRICE  |  |
| 24"                     | £20.99 |  |
| GALVANISED              |        |  |





# LOG STORES



| LOG STORE          |
|--------------------|
| SIZE M - APPROX    |
| 1.2W X 0.6D X 1.2H |



#### CAN BE MADE TO MEASURE

| ( <b>=</b> ) | CONTEMPORARY LOG STORE |       |  |
|--------------|------------------------|-------|--|
| Hatpacked    | SIZE M - APPROX        | PRICE |  |
|              | 1.2W X 0.6D X 1.2H     | £130  |  |



#### **Optional assembly £45 Per item**



Size WxDxH Appx in M

0.8 x 0.88 x 1.3

1.58 x 0.88 x 1.3

2.34 x 0.88 x 1.3

PRICE

£130.00

£260.00

£390.00

£9.99 ea

(**F** 





#### **CONTEMPORARY BIN STORE**

| PRODUCT      | PRICE    | Size WxDxH Appx in M |
|--------------|----------|----------------------|
| Single Cover | £155.00  | 0.8 x 0.88 x 1.28    |
| Double Cover | £300.00  | 1.58 x 0.88 x 1.28   |
| Triple Cover | £445.00  | 2.34 x 0.88 x 1.28   |
| Shelving     | £9.99 ea |                      |

#### Optional assembly £45 Per bin store

#### **PLANTERS**



**BIN STORE** 

Single Cover

**Double Cover** 

**Triple Cover** 

Shelving

PRODUCT

| LANTER             |          |             |            |
|--------------------|----------|-------------|------------|
| V x D