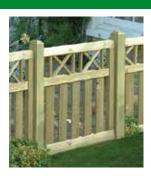

Timber fence panels come in many styles including, heavy duty, larch lap, double lap, paling and a range of deluxe panels all with matching timber gates. Fencing panels can be made to any size along with the timber gates.