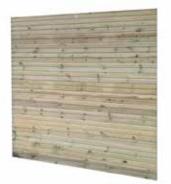

| CONTEMPORARY PANEL                              |                 |                 |
|-------------------------------------------------|-----------------|-----------------|
| SIZE*<br>WIDE/HIGH                              | SINGLE<br>SIDED | DOUBLE<br>SIDED |
| 1.829m x 1.8m                                   | £75.00          | £145.00         |
| 1.829m x 1.5m                                   | £70.00          | £135.00         |
| 1.829m x 1.2m                                   | £65.00          | £125.00         |
| 1.829m x 0.9m                                   | £60.00          | £105.00         |
| 1.829m x 0.6m                                   | £50.00          | £95.00          |
| Single Sided 10mm Gaps - Double Sided 10mm Gaps |                 |                 |