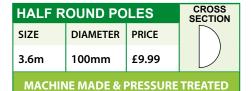

PRICE       |
| 2.4m x 200mm x 100mm | ONLY £32.99 |

| OAK SLEEPERS         |             |
|----------------------|-------------|
| SIZE                 | PRICE       |
| 2.4m x 200mm x 100mm | ONLY £58.00 |



1' - 18" (300 - 450mm)

# **POLES - STAKES - LOG ROLLS**

| POLES                           | ;        |        |                  |
|---------------------------------|----------|--------|------------------|
| SIZE                            | DIAMETER | PRICE  | CROSS<br>SECTION |
| 2.4m                            | 100mm    | £12.99 |                  |
| 3.6m                            | 100mm    | £19.99 |                  |
| 3.6m                            | 150mm    | £52.00 |                  |
| MACHINE MADE & PRESSURE TREATED |          |        |                  |







| FENCE STAKES |          |        |            |
|--------------|----------|--------|------------|
| SIZE         | DIAMETER | PRICE  |            |
| 1.65m        | 50mm     | £2.99  |            |
| 2.4m         | 50mm     | £3.99  |            |
| 1.65m        | 75mm     | £4.99  | $\bigcirc$ |
| 1.65m        | 100mm    | £8.99  |            |
| 2.4m         | 100mm    | £12.99 |            |







#### HALF ROUND STAKES

100mm x 1.8m



# **BESPOKE REDWOOD GATES**



| FLAT TO                  | FLAT TOP INLAID SCANDY GATES - Per Gate |                          |               |                          |                          |  |  |
|--------------------------|-----------------------------------------|--------------------------|---------------|--------------------------|----