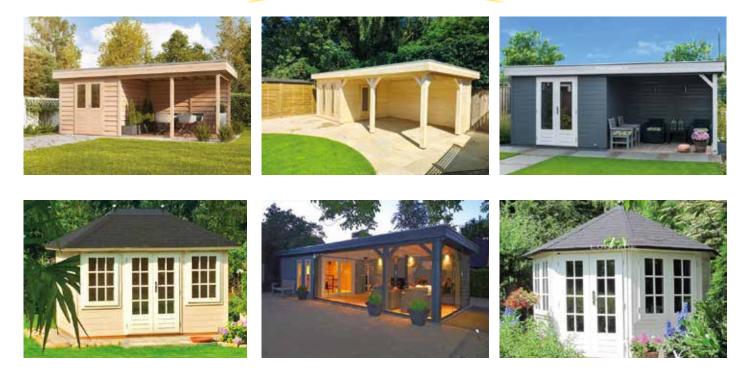

Our range of garden buildings offer something for everyone. We offer a full bespoke service on our range so we can make your building exactly as you want it. From basic storage sheds to fully bespoke garden rooms with lighting, electrics and insulation all fitted by our expert fitting teams.

We also offer a full fencing fitting service and a FREE survey. All works carried out to the highest standards. Our branches have show gardens full of our fantastic products for you to see with our South Milford branch having a huge selection of garden buildings on display to browse at your leisure.

We have one of the largest show sites of garden buildings in Yorkshire.