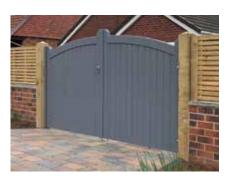

-------------|------------------------|--------------------------|------------------------|--------------------------|
|                                      | SPINDLE TOP FLAT ADD         | £100                   | £150                     | £200                   | £250                     |
|                                      | SPINDLE TOP CURVES ADD       | £180                   | £230                     | £280                   | £330                     |

#### **IMPORTANT**

These gates are untreated and will require treatment.

A high quality paint is required and we would recommend Teknos for this. A range of colours are available from all of our outlets.

ALL GATE MEASUREMENTS ARE TO THE HIGHEST POINT OF THE GATE



MORTICE JOINTS ROUNDED EDGES QUALITY FINISH GLULAM FRAMES



PLEASE NOTE - TIMBER GATES BY THEIR VERY NATURE MAY MOVE OR TWIST AND SPLITS AND SHAKES CAN OCCUR. THIS DOES NOT AFFECT THE LONGEVITY OF THE PRODUCT AND THE APPLICATION OF PRESERVER, PRIMER AND PAINT WILL REDUCE THIS.

# **BESPOKE REDWOOD GATES** DRIVEWAY GATES MADE TO ANY SIZE



HARDWOOD



Also available made from Iroko hardwood, cost is 3 x the cost of standard redwood gates.

All hardwood gates are supplied oiled. A good quality teak or danish oil should be applied regularly to keep them looking pristine and protected.





#### **FIELD GATES**

| DELUXE PLANED FIELD GATES - PRESSURE TREATED |                                   |                                   |                                   |                                   |                                   |