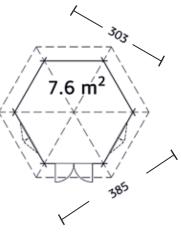

## **OSLO 28MM WALL CABIN**



| SUITABLE BASE 3.0m x 3.0m |       |              |  |  |  |
|---------------------------|-------|--------------|--|--|--|
| 2.8m x 2.8m               | £4080 | 5 Pks 17 R/S |  |  |  |
| SIZE                      | PRICE | SHINGLES     |  |  |  |
| OSLO                      |       |              |  |  |  |

**ON DISPLAY AT SOUTH LEEDS, NORTH** LEEDS, CASTLEFORD AND SOUTH MILFORD



- 1 Double door
- 2 Georgian style windows
- 16mm roof boards
- 17mm floor with pressure treated bearers
- FREE shingles
- · Available with a low roof option

# VALETTA 28MM WALL CABIN



### **MONACO 34MM WALL CABIN**



- 1 Double door
- 1 Double outward open windows
- Storm bracing
- 19mm floor with pressure treated bearers
- FREE shingles

**ON DISPLAY AT SOUTH MILFORD** 





| MONACO                    |       |              |  |  |
|---------------------------|-------|--------------|--|--|
| SIZE                      | PRICE | SHINGLES     |  |  |
| 3.8m Dia                  | £4499 | 8 Pks 24 R/S |  |  |
| SUITABLE BASE 4.0m x 4.0m |       |              |  |  |

### **PRAGUE 44MM WALL CABIN**



| PRAGUE                               |       |              |  |  |  |
|--------------------------------------|-------|--------------|--|--|--|
| SIZE                                 | PRICE | SHINGLES     |  |  |  |
| 2.8m x 2.8m                          | £4699 | 8 Pks 16 R/S |  |  |  |
| 3.3m x 3.3m £5699                    |       |              |  |  |  |
| SUITABLE BASE 3m x 3m or 3.5m x 3.5m |       |              |  |  |  |



- 1 Double door
- 2 Windows