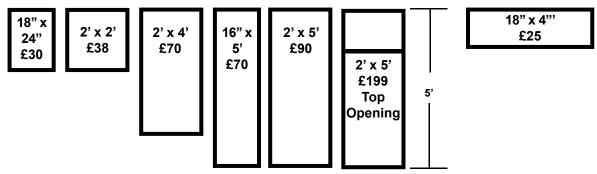

ot and insect infection but we would still highly recommend the building is also treated with a suitable water repellent to preserve the quality and life of the product. The company or seller shall not in any way be responsible for additional consequential costs or losses. See website for full terms and conditions

# ATKINSONS GARDEN BUILDINGS BUILDING FITTING ZONE GUIDE

PLEASE NOTE THIS IS A GUIDE ONLY PLEASE CONFIRM FITTING CHARGE BEFORE PURCHASING



Zone 2 + £199

OTHER AREA'S P.O.A If you are out of our zones please ask for a fitting price NATIONWIDE DELIVERY available or collect FREE from our factory

#### **BUILDING OPTIONS**



#### **BUILDING WINDOW & DOOR OPTIONS**





1780 x 755mm

X

VIC10 £195

DOOR CTDD £225

1780 x 755mm



CTY £325 Pair

# TIMBER WINDOWS SIZES AVAILABLE



All windows are toughened glass 4mm thick and beaded finish.

# **BUILDING OPTIONS**

| BUILDING OPTIONS                             |             |
|----------------------------------------------|-------------|
| OPTION                                       | PRICE       |
| Extra Window 24" x 18"                       | £30.00      |
| Perspex Window 24" x 18"                     | £45.00      |
| Toughened Glass Window 24" x 24"             | £38.00      |
| Toughened Glass Window 48" x 24"             | £70.00      |
| Breathable Membrane (per sq Ft of footprint) | £2.45 Sq Ft |
| Opening Window up to 2x2 only                | £49.50 ea   |
| Overhang 450mm                               | £10.00 Ft   |
| 12mm Internal Wall Fitted                    | £2.99 Sq Ft |
| EPDM Roof