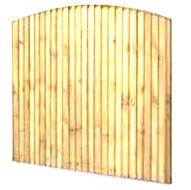

#### **Proven Performance**

All of our fence measurements are taken to the highest point of the panel, please bear this in mind when ordering shaped tops as shown in the diagram to the left.

Many of our panels can be made to any size and shape a service not everyone can offer.