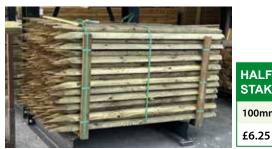

---------------|
| SIZE                            | DIAMETER | PRICE  | CROSS<br>SECTION |
| 2.4m                            | 100mm    | £12.99 |                  |
| 3.6m                            | 100mm    | £19.99 |                  |
| 3.6m                            | 150mm    | £52.00 |                  |
| MACHINE MADE & PRESSURE TREATED |          |        |                  |







| FENCE STAKES |          |        |            |
|--------------|----------|--------|------------|
| SIZE         | DIAMETER | PRICE  |            |
| 1.65m        | 50mm     | £2.99  |            |
| 2.4m         | 50mm     | £3.99  |            |
| 1.65m        | 75mm     | £4.99  | $\bigcirc$ |
| 1.65m        | 100mm    | £8.99  |            |
| 2.4m         | 100mm    | £12.99 |            |







#### HALF ROUND STAKES

100mm x 1.8m



# **BESPOKE REDWOOD GATES**



| FLAT TO                  | FLAT TOP INLAID SCANDY GATES - Per Gate |                          |               |                          |                          |  |  |
|--------------------------|-----------------------------------------|--------------------------|---------------|--------------------------|--------------------------|--|--|
| <sup>up to</sup><br>2.1m | £315                                    | £360                     | £470          | £480                     | £615                     |  |  |
| <sup>up to</sup><br>1.8m | £285                                    | £340                     | £385          | £435                     | £500                     |  |  |
| up to<br>1.5m