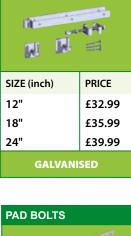

--|--------|--|--|--|
| 8               | A      |  |  |  |
| SIZE (inch)     | PRICE  |  |  |  |
| 14"             | £18.99 |  |  |  |
| GALVANISED      |        |  |  |  |

| PIN ON PLA    | í.    |   |
|---------------|-------|---|
| Pin Size (mm) | PRICE | H |
| 16mm          | £5.99 |   |
| 18mm          | £7.99 |   |

| PIN ON PLA  | ATE   |     |
|-------------|-------|-----|
| SIZE (inch) | PRICE | 1AL |
| 4" PLATE    | £9.99 |     |

| TEE HINGES (Pair) |       |  |  |  |
|-------------------|-------|--|--|--|
| PER PAIR          |       |  |  |  |
| SIZE (inch)       | PRICE |  |  |  |
| 6"                | £7.99 |  |  |  |
| 12" £10.49        |       |  |  |  |
| 18" £21.99        |       |  |  |  |
| GALVANISED        |       |  |  |  |

PRICE

£5.99

HEAVY DUTY

# АИТО САТСН



ADJUSTABLE FIELD GATE HINGES



| GATE RETUR<br>SPRING | RN     | and the second                                                                                                                                                                                                                                                                                                                                                                                                                                                                                                                                                                                    |
|----------------------|--------|-----------------------------------------------------------------------------------------------------------------------