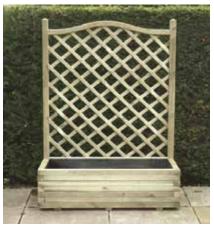

RODUCT

| LANTER             |          |             |            |
|--------------------|----------|-------------|------------|
| V x D x H          |          | PRICE       |            |
| 30cm x 80cm approx |          | £42.00      |            |
|                    |          |             |            |
|                    |          |             |            |
|                    |          |             |            |
|                    |          |             |            |
|                    | RECTA    | ANGLE PLA   | ANTER      |
|                    | SIZE - V | ₩ x D x H   |            |
|                    | 90cm 3   | x 40cm x 80 | Ocm approx |
|                    |          |             |            |



# **BIN STORES**

Hatpacked



PRICE

#### **PLANTERS**



| TRELLIS PLANTER     |       |  |
|---------------------|-------|--|
| SIZE                | PRICE |  |
| 1.53m x 0.5m x 1.0m | £140  |  |

Flatpacked



| EDGING STRIPS    |       |  |
|------------------|-------|--|
| SIZE - ALL 150mm | PRICE |  |
| 6' Wide          | £8.50 |  |



| DELUXE PLANTER      |         |  |
|---------------------|---------|--|
| SIZE - APPROX       | PRICE   |  |
| W D H               |         |  |
| 55cm x 55cm x 45cm  | £65.00  |  |
| 120cm x 55cm x 45cm | £90.00  |  |
| 180cm x 55cm x 45cm | £125.00 |  |

**Overall Sizes** 



| DELUXE RAISED PLANTER      |       |
|----------------------------|-------|
| SIZE - W x D x H           | PRICE |
| 1.2m x 0.55m x 0.9m approx | £150  |
| 1.8m x 0.55m x 0.9m approx | £175  |

#### **GARDEN FURNITURE**



| LIL