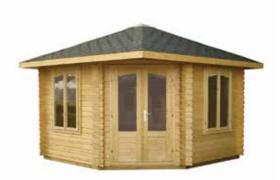

|  |  |  |

**ON DISPLAY AT SOUTH LEEDS, NORTH** LEEDS, CASTLEFORD AND SOUTH MILFORD



- 1 Double door
- 2 Georgian style windows
- 16mm roof boards
- 17mm floor with pressure treated bearers
- FREE shingles
- · Available with a low roof option

# VALETTA 28MM WALL CABIN



### **MONACO 34MM WALL CABIN**



- 1 Double door
- 1 Double outward open windows
- Storm bracing
- 19mm floor with pressure treated bearers
- FREE shingles

**ON DISPLAY AT SOUTH MILFORD** 





| MONACO                    |       |              |  |  |
|---------------------------|-------|--------------|--|--|
| SIZE                      | PRICE | SHINGLES     |  |  |
| 3.8m Dia                  | £4499 | 8 Pks 24 R/S |  |  |
| SUITABLE BASE 4.0m x 4.0m |       |              |  |  |

### **PRAGUE 44MM WALL CABIN**



| PRAGUE                               |       |              |  |  |  |
|--------------------------------------|-------|--------------|--|--|--|
| SIZE                                 | PRICE | SHINGLES     |  |  |  |
| 2.8m x 2.8m                          | £4699 | 8 Pks 16 R/S |  |  |  |
| 3.3m x 3.3m £5699                    |       |              |  |  |  |
| SUITABLE BASE 3m x 3m or 3.5m x 3.5m |       |              |  |  |  |



- 1 Double door
- 2 Windows double glazed
- Storm bracing
- 19mm Floor with pressure treated bearers
- 19mm Roof boards
- FREE shingles

### **ROOF SHINGLES**

| 0-0- |          | SHINGLES      | SHINGLES |  | RIDGE STRIP   |       |
|------|----------|---------------|----------|--|---------------|-------|
| O-C. |          | SIZE - APPROX | PRICE    |  |