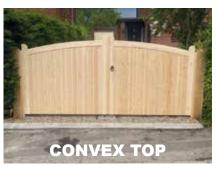

#### **Proven Performance**

All of our fence measurements are taken to the highest point of the panel, please bear this in mind when ordering shaped tops as shown in the diagram to the left.

Many of our panels can be made to any size and shape a service not everyone can offer.