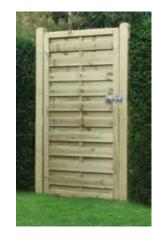

|               |  |



| GRAFTON OMEGA GATE |         |
|--------------------|---------|
| SIZE               | PRICE   |
| 0.9W x 1.8H        | £105.00 |

| CURVED HINGES           |        |
|-------------------------|--------|
|                         |        |
| SIZE (inch)             | PRICE  |
| 12" Pair                | £34.99 |
| AVAILABLE LEFT OR RIGHT |        |

Can be made bespoke From £45

#### **HENLEY PANEL & GATE**



| HENLEY                |               |
|-----------------------|---------------|
| SIZE (M)<br>WIDE/HIGH | DUAL<br>FACED |
| 1.8 x 1.8             | £58.50        |
| 1.8 x 1.5             | £51.50        |
| 1.8 x 1.2             | £42.50        |
| 1.8 x 0.9             | £38.00        |
|                       |               |



| HENLEY GATE |        |  |
|-------------|--------|--|
| SIZE        | PRICE  |  |
| 0.9W x 1.8H | £75.00 |  |
|             |        |  |



Can be made bespoke From £45

# **OMEGA 70 RANGE**



| TRELLIS 70mm          |               |  |
|-----------------------|---------------|--|
| OMEGA 70              |               |  |
| SIZE (M)<br>WIDE/HIGH | DUAL<br>FACED |  |
| 1.8 x 1.8             | £71.50        |  |
| 1.8 x 1.5             | £66.50        |  |
| 1.8 x 1.2             | £58.50        |  |
| 1.8 x 0.9             | £54.50        |  |



#### **HURDLES**

| WILLOW HURDLE      |        | HAZEL HURDLE |        |
|--------------------|--------|--------------|--------|
| SIZE               | PRICE  | SIZE         | PRICE  |
| 1.8W x 1.8H        | £59.99 | 1.8W x 1.8H  | £68.9