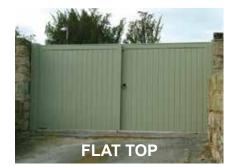

|
|                                      | SPINDLE TOP CURVES ADD       | £180                   | £230                     | £280                   | £330                     |

#### **IMPORTANT**

These gates are untreated and will require treatment.

A high quality paint is required and we would recommend Teknos for this. A range of colours are available from all of our outlets.

ALL GATE MEASUREMENTS ARE TO THE HIGHEST POINT OF THE GATE



MORTICE JOINTS ROUNDED EDGES QUALITY FINISH GLULAM FRAMES



PLEASE NOTE - TIMBER GATES BY THEIR VERY NATURE MAY MOVE OR TWIST AND SPLITS AND SHAKES CAN OCCUR. THIS DOES NOT AFFECT THE LONGEVITY OF THE PRODUCT AND THE APPLICATION OF PRESERVER, PRIMER AND PAINT WILL REDUCE THIS.

# **BESPOKE REDWOOD GATES** DRIVEWAY GATES MADE TO ANY SIZE



HARDWOOD



Also available made from Iroko hardwood, cost is 3 x the cost of standard redwood gates.

All hardwood gates are supplied oiled. A good quality teak or danish oil should be applied regularly to keep them looking pristine and protected.





#### **FIELD GATES**

| DELUXE PLANED FIELD GATES - PRESSURE TREATED |                                   |                                   |                                   |                                   |                                   |                                   |                                   |                                    |                                    |                                    |                                    |      |                                                     |
|------------