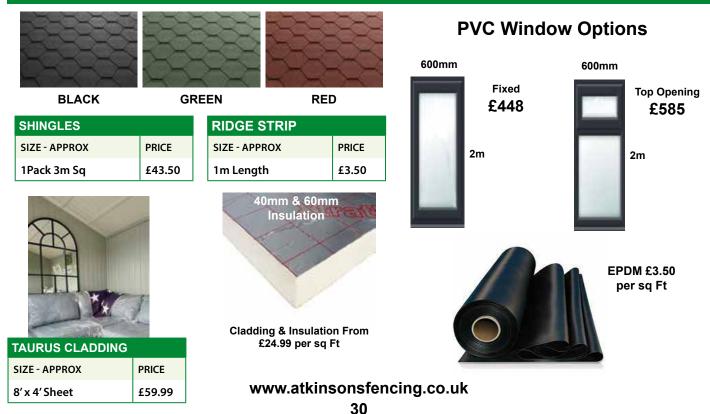

ur building.

We recommend Teknos, Barrettine, stocked at all our branches. Guttering is also a worthwhile addition

Our buildings come pre treated against rot and insect infection but we would still highly recommend the building is also treated with a suitable water repellent to preserve the quality and life of the product. The company or seller shall not in any way be responsible for additional consequential costs or losses. See website for full terms and conditions

# ATKINSONS GARDEN BUILDINGS BUILDING FITTING ZONE GUIDE

PLEASE NOTE THIS IS A GUIDE ONLY PLEASE CONFIRM FITTING CHARGE BEFORE PURCHASING



Zone 2 + £199

OTHER AREA'S P.O.A If you are out of our zones please ask for a fitting price NATIONWIDE DELIVERY available or collect FREE from our factory

#### **BUILDING OPTIONS**



#### **BUILDING WINDOW & DOOR OPTIONS**





1780 x 755mm

X

VIC10 £195

DOOR CTDD £225

1780 x 755mm



CTY £325 Pair

# TIMBER WINDOWS SIZES AVAILABLE



All windows are toughened glass 4mm thick and beaded finish.

# **BUILDING OPTIONS**

| BUILDING OPTIONS                             |             |
|----------------------------------------------|-------------|
| OPTION                                       | PRICE       |
| Extra Window 24" x 18"                       | £30.00      |
| Perspex Window 24" x 18"                     | £45.00      |
| Toughened Glass Window 24" x 24"             | £38.00      |
| Toughened Glass Window 48" x 24"             | £70.00      |
| Breathable Membrane (per sq Ft of footprint) | £2.45 Sq Ft |
| Opening Window up to 2x2 only                | £4