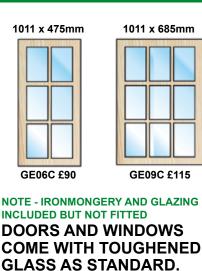

, stocked at all our branches. Guttering is also a worthwhile addition

Our buildings come pre treated against rot and insect infection but we would still highly recommend the building is also treated with a suitable water repellent to preserve the quality and life of the product. The company or seller shall not in any way be responsible for additional consequential costs or losses. See website for full terms and conditions

# ATKINSONS GARDEN BUILDINGS BUILDING FITTING ZONE GUIDE

PLEASE NOTE THIS IS A GUIDE ONLY PLEASE CONFIRM FITTING CHARGE BEFORE PURCHASING



Zone 2 + £199

OTHER AREA'S P.O.A If you are out of our zones please ask for a fitting price NATIONWIDE DELIVERY available or collect FREE from our factory

#### **BUILDING OPTIONS**



#### **BUILDING WINDOW & DOOR OPTIONS**





1780 x 755mm

X

VIC10 £195

DOOR CTDD £225

1780 x 755mm



CTY £325 Pair

# TIMBER WINDOWS SIZES AVAILABLE



All windows are toughened glass 4mm thick and beaded finish.

# **BUILDING OPTIONS**

| BUILDING OPTIONS                             |             |
|----------------------------------------------|-------------|
| OPTION                                       | PRICE       |
| Extra Window 24" x 18"                       | £30.00      |
| Perspex Window 24" x 18"                     | £45.00      |
| Toughened Glass Window 24" x 24"             | £38.00      |
| Toughened Glass Window 48" x 24"             | £70.00      |
| Breathable Membrane (per sq Ft of footprint) | £2.45 Sq Ft |
| Opening Window up to 2x2 only                | £49.50 ea   |
| Overhang 450mm