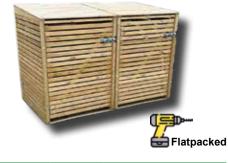

| -      |     |



| SPRING GATE<br>FASTENER |        |  |
|-------------------------|--------|--|
| 11                      |        |  |
| SIZE (inch)             | PRICE  |  |
| 24"                     | £20.99 |  |
| GALVANISED              |        |  |





# LOG STORES



| LOG STORE          |
|--------------------|
| SIZE M - APPROX    |
| 1.2W X 0.6D X 1.2H |



#### CAN BE MADE TO MEASURE

| ( <b>=</b> ) | CONTEMPORARY LOG STORE |       |  |
|--------------|------------------------|-------|--|
| Hatpacked    | SIZE M - APPROX        | PRICE |  |
|              | 1.2W X 0.6D X 1.2H     | £130  |  |



#### **Optional assembly £45 Per item**



Size WxDxH Appx in M

0.8 x 0.88 x 1.3

1.58 x 0.88 x 1.3

2.34 x 0.88 x 1.3

PRICE

£130.00

£260.00

£390.00

£9.99 ea

(**F** 





#### **CONTEMPORARY BIN STORE**

| PRODUCT      | PRICE    | Size WxDxH Appx in M |
|--------------|----------|----------------------|
| Single Cover | £155.00  | 0.8 x 0.88 x 1.28    |
| Double Cover | £300.00  | 1.58 x 0.88 x 1.28   |
| Triple Cover | £445.00  | 2.34 x 0.88 x 1.28   |
| Shelving     | £9.99 ea |                      |

#### Optional assembly £45 Per bin store

#### **PLANTERS**



**BIN STORE** 

Single Cover

**Double Cover** 

**Triple Cover** 

Shelving

PRODUCT

| LANTER             |          |             |            |
|--------------------|----------|-------------|------------|
| V x D x H          |          | PRICE       |            |
| 30cm x 80cm approx |          | £42.00      |            |
|                    |          |             |            |
|