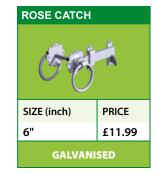

x 1.8m                | £89.00          | £133.00         |  |
| 0.9m x 1.5m                | £79.00          | £123.00         |  |
| 0.9m x 1.2m £69.00 £113.00 |                 |                 |  |
| MADE TO ANY SIZE           |                 |                 |  |

Grassmere Double Sided Shown

#### **ASCOT PANEL & GATE**



| ASCOT CONVEX          |               |  |
|-----------------------|---------------|--|
| SIZE (M)<br>WIDE/HIGH | DUAL<br>FACED |  |
| 1.8 x 1.8             | £75.00        |  |
| 1.8 x 1.5             | £65.00        |  |
| 1.8 x 1.2             | £60.00        |  |
| 1.8 x 0.9             | £55.00        |  |
|                       |               |  |



| ASCOT GATE  |        |
|-------------|--------|
| SIZE        | PRICE  |
| 0.9W x 1.8H | £95.00 |



Can be made bespoke From £45

# **GRAFTON PANEL & GATE**



| GRAFTON OMEGA         |               |  |
|-----------------------|---------------|--|
| SIZE (M)<br>WIDE/HIGH | DUAL<br>FACED |  |
| 1.8 x 1.8             | £75.00        |  |
| 1.8 x 1.5             | £70.00        |  |
| 1.8 x 1.2             | £65.00        |  |
| 1.8 x 0.9             | £60.00        |  |
|                       |               |  |



| GRAFTON OMEGA GATE |         |
|--------------------|---------|
| SIZE               | PRICE   |
| 0.9W x 1.8H        | £105.00 |

| CURVED HINGES           |        |
|-------------------------|--------|
|                         |        |
| SIZE (inch)             | PRICE  |
| 12" Pair                | £34.99 |
| AVAILABLE LEFT OR RIGHT |        |

Can be made bespoke