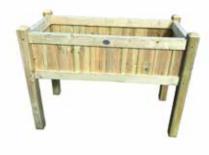

| SIZE - V | ₩ x D x H   |            |
|                    | 90cm 3   | x 40cm x 80 | Ocm approx |
|                    |          |             |            |



# **BIN STORES**

Hatpacked



PRICE

#### **PLANTERS**



| TRELLIS PLANTER     |       |  |
|---------------------|-------|--|
| SIZE                | PRICE |  |
| 1.53m x 0.5m x 1.0m | £140  |  |

Flatpacked



| EDGING STRIPS    |       |  |
|------------------|-------|--|
| SIZE - ALL 150mm | PRICE |  |
| 6' Wide          | £8.50 |  |



| DELUXE PLANTER      |         |  |
|---------------------|---------|--|
| SIZE - APPROX       | PRICE   |  |
| W D H               |         |  |
| 55cm x 55cm x 45cm  | £65.00  |  |
| 120cm x 55cm x 45cm | £90.00  |  |
| 180cm x 55cm x 45cm | £125.00 |  |

**Overall Sizes** 



| DELUXE RAISED PLANTER      |       |
|----------------------------|-------|
| SIZE - W x D x H           | PRICE |
| 1.2m x 0.55m x 0.9m approx | £150  |
| 1.8m x 0.55m x 0.9m approx | £175  |

#### **GARDEN FURNITURE**



| LILY ROCKER               |         |
|---------------------------|---------|
| SIZE - W x D x H          | PRICE   |
| 0.7m x 1.1m x 0.9m approx | £185.00 |











| LILY RELAXER              |         |
|---------------------------|---------|
| SIZE - W x D x H          | PRICE   |
| 0.7m x 0.9m x 0.9m approx | £135.00 |



# **GARDEN FURNITURE**



| GARDEN BENCH |         |
|--------------|---------|
| SIZE         | PRICE   |
| 1.2W Approx  | £255.00 |
| 1.5W Approx  | £275.00 |
| 1.8W Approx  | £335.00 |



| PICNIC BENCH - SP | B180    |
|---------------