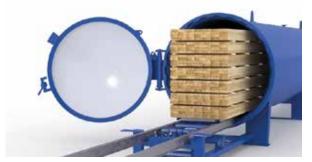

#### **Pressure Treated**

Tanalith E is a water based, high pressure wood preservative that is industrially applied. When impregnated into the timber through a high pressure process, Tanalith E components bond with the wood structure and cannot easily be removed, helping to significantly extend its service life.

The unique combination of copper and organic biocides makes it the best treatment on the market.