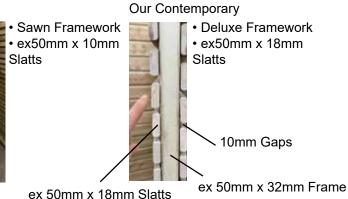

# **CONTEMPORARY PANELS & GATE**

| The second se                                                                                                                                                                                                                                                                                                                                                                                                                                                                                                                                                                                                                                                                                                                                                                                                                                                                                                                                                                                                                                                                                                                                                                                                                                                                                                                                                                                                                                                                                                                                                                                                                                                                                                                                                                                                                                                                                                                                                                                                                |
|--------------------------------------------------------------------------------------------------------------------------------------------------------------------------------------------------------------------------------------------------------------------------------------------------------------------------------------------------------------------------------------------------------------------------------------------------------------------------------------------------------------------------------------------------------------------------------------------------------------------------------------------------------------------------------------------------------------------------------------------------------------------------------------------------------------------------------------------------------------------------------------------------------------------------------------------------------------------------------------------------------------------------------------------------------------------------------------------------------------------------------------------------------------------------------------------------------------------------------------------------------------------------------------------------------------------------------------------------------------------------------------------------------------------------------------------------------------------------------------------------------------------------------------------------------------------------------------------------------------------------------------------------------------------------------------------------------------------------------------------------------------------------------------------------------------------------------------------------------------------------------------------------------------------------------------------------------------------------------------------------------------------------------------------------------------------------------------------------------------------------------|
|                                                                                                                                                                                                                                                                                                                                                                                                                                                                                                                                                                                                                                                                                                                                                                                                                                                                                                                                                                                                                                                                                                                                                                                                                                                                                                                                                                                                                                                                                                                                                                                                                                                                                                                                                                                                                                                                                                                                                                                                                                                                                                                                |
|                                                                                                                                                                                                                                                                                                                                                                                                                                                                                                                                                                                                                                                                                                                                                                                                                                                                                                                                                                                                                                                                                                                                                                                                                                                                                                                                                                                                                                                                                                                                                                                                                                                                                                                                                                                                                                                                                                                                                                                                                                                                                                                                |
|                                                                                                                                                                                                                                                                                                                                                                                                                                                                                                                                                                                                                                                                                                                                                                                                                                                                                                                                                                                                                                                                                                                                                                                                                                                                                                                                                                                                                                                                                                                                                                                                                                                                                                                                                                                                                                                                                                                                                                                                                                                                                                                                |
|                                                                                                                                                                                                                                                                                                                                                                                                                                                                                                                                                                                                                                                                                                                                                                                                                                                                                                                                                                                                                                                                                                                                                                                                                                                                                                                                                                                                                                                                                                                                                                                                                                                                                                                                                                                                                                                                                                                                                                                                                                                                                                                                |
|                                                                                                                                                                                                                                                                                                                                                                                                                                                                                                                                                                                                                                                                                                                                                                                                                                                                                                                                                                                                                                                                                                                                                                                                                                                                                                                                                                                                                                                                                                                                                                                                                                                                                                                                                                                                                                                                                                                                                                                                                                                                                                                                |
|                                                                                                                                                                                                                                                                                                                                                                                                                                                                                                                                                                                                                                                                                                                                                                                                                                                                                                                                                                                                                                                                                                                                                                                                                                                                                                                                                                                                                                                                                                                                                                                                                                                                                                                                                                                                                                                                                                                                                                                                                                                                                                                                |
|                                                                                                                                                                                                                                                                                                                                                                                                                                                                                                                                                                                                                                                                                                                                                                                                                                                                                                                                                                                                                                                                                                                                                                                                                                                                                                                                                                                                                                                                                                                                                                                                                                                                                                                                                                                                                                                                                                                                                                                                                                                                                                                                |
|                                                                                                                                                                                                                                                                                                                                                                                                                                                                                                                                                                                                                                                                                                                                                                                                                                                                                                                                                                                                                                                                                                                                                                                                                                                                                                                                                                                                                                                                                                                                                                                                                                                                                                                                                                                                                                                                                                                                                                                                                                                                                                                                |
|                                                                                                                                                                                                                                                                                                                                                                                                                                                                                                                                                                                                                                                                                                                                                                                                                                                                                                                                                                                                                                                                                                                                                                                                                                                                                                                                                                                                                                                                                                                                                                                                                                                                                                                                                                                                                                                                                                                                                                                                                                                                                                                                |
|                                                                                                                                                                                                                                                                                                                                                                                                                                                                                                                                                                                                                                                                                                                                                                                                                                                                                                                                                                                                                                                                                                                                                                                                                                                                                                                                                                                                                                                                                                                                                                                                                                                                                                                                                                                                                                                                                                                                                                                                                                                                                                                                |
|                                                                                                                                                                                                                                                                                                                                                                                                                                                                                                                                                                                                                                                                                                                                                                                                                                                                                                                                                                                                                                                                                                                                                                                                                                                                                                                                                                                                                                                                                                                                                                                                                                                                                                                                                                                                                                                                                                                                                                                                                                                                                                                                |
|                                                                                                                                                                                                                                                                                                                                                                                                                                                                                                                                                                                                                                                                                                                                                                                                                                                                                                                                                                                                                                                                                                                                                                                                                                                                                                                                                                                                                                                                                                                                                                                                                                                                                                                                                                                                                                                                                                                                                                                                                                                                                                                                |
| I server and the serv |
|                                                                                                                                                                                                                                                                                                                                                                                                                                                                                                                                                                                                                                                                                                                                                                                                                                                                                                                                                                                                                                                                                                                                                                                                                                                                                                                                                                                                                                                                                                                                                                                                                                                                                                                                                                                                                                                                                                                                                                                                                                                                                                                                |
|                                                                                                                                                                                                                                                                                                                                                                                                                                                                                                                                                                                                                                                                                                                                                                                                                                                                                                                                                                                                                                                                                                                                                                                                                                                                                                                                                                                                                                                                                                                                                                                                                                                                                                                                                                                                                                                                                                                                                                                                                                                                                                                                |
|                                                                                                                                                                                                                                                                                                                                                                                                                                                                                                                                                                                                                                                                                                                                                                                                                                                                                                                                                                                                                                                                                                                                                                                                                                                                                                                                                                                                                                                                                                                                                                                                                                                                                                                                                                                                                                                                                                                                                                                                                                                                                                                                |
|                                                                                                                                                                                                                                                                                                                                                                                                                                                                                                                                                                                                                                                                                                                                                                                                                                                                                                                                                                                                                                                                                                                                                                                                                                                                                                                                                                                                                                                                                                                                                                                                                                                                                                                                                                                                                                                                                                                                                                                                                                                                                                                                |
|                                                                                                                                                                                                                                                                                                                                                                                                                                                                                                                                                                                                                                                                                                                                                                                                                                                                                                                                                                                                                                                                                                                                                                                                                                                                                                                                                                                                                                                                                                                                                                                                                                                                                                                                                                                                                                                                                                                                                                                                                                                                                                                                |
| the second                                                                                                                                                                                                                                              |
|                                                                                                                                                                                                                                                                                                                                                                                                                                                                                                                                                                                                                                                                                                                                                                                                                                                                                                                                                                                                                                                                                                                                                                                                                                                                                                                                                                                                                                                                                                                                                                                                                                                                                                                                                                                                                                                                                                                                                                                                                                                                                                                                |
|                                                                                                                                                                                                                                                                                                                                                                                                                                                                                                                                                                                                                                                                                                                                                                                                                                                                                                                                                                                                                                                                                                                                                                                                                                                                                                                                                                                                                                                                                                                                                                                                                                                                                                                                                                                                                                                                                                                                                                                                                                                                                                                                |
|                                                                                                                                                                                                                                                                                                                                                                                                                                                                                                                                                                                                                                                                                                                                                                                                                                                                                                                                                                                                                                                                                                                                                                                                                                                                                                                                                                                                                                                                                                                                                                                                                                                                                                                                                                                                                                                                                                                                                                                                                                                                                                                                |
|                                                                                                                                                                                                                                                                                                                                                                                                                                                                                                                                                                                                                                                                                                                                                                                                                                                                                                                                                                                                                                                                                                                                                                                                                                                                                                                                                                                                                                                                                                                                                                                                                                                                                                                                                                                                                                                                                                                                                                                                                                                                                                                                |
| Name of Street o |
|                                                                                                                                                                                                                                                                                                                                                                                                                                                                                                                                                                                                                                                                                                                                                                                                                                                                                                                                                                                                                                                                                                                                                                                                                                                                                                                                                                                                                                                                                                                                                                                                                                                                                                                                                                                                                                                                                                                                                                                                                                                                                                                                |
|                                                                                                                                                                                                                                                                                                                                                                                                                                                                                                                                                                                                                                                                                                                                                                                                                                                                                                                                                                                                                                                                                                                                                                                                                                                                                                                                                                                                                                                                                                                                                                                                                                                                                                                                                                                                                                                                                                                                                                                                                                                                                                                                |
|                                                                                                                                                                                                                                                                                                                                                                                                                                                                                                                                                                                                                                                                                                                                                                                                                                                                                                                                                                                                                                                                                                                                                                                                                                                                                                                                                                                                                                                                                                                                                                                                                                                                                                                                                                                                                                                                                                                                                                                                                                                                                                                                |
|                                                                                                                                                                                                                                                                                                                                                                                                                                                                                                                                                                                                                                                                                                                                                                                                                                                                                                                                                                                                                                                                                                                                                                                                                                                                                                                                                                                                                                                                                                                                                                                                                                                                                                                                                                                                                                                                                                                                                                                                                                                                                                                                |
|                                                                                                                                                                                                                                                                                                                                                                                                                                                                                                                                                                                                                                                                                                                                                                                                                                                                                                                                                                                                                                                                                                                                                                                                                                                                                                                                                                                                                                                                                                                                                                                                                                                                                                                                                                                                                                                                                                                                                                                                                                                                                                                                |
|                                                                                                                                                                                                                                                                                                                                                                                                                                                                                                                                                                                                                                                                                                                                                                                                                                                                                                                                                                                                                                                                                                                                                                                                                                                                                                                                                                                                                                                                                                                                                                                                                                                                                                                                                                                                                                                                                                                                                                                                                                                                                                                                |
|                                                                                                                                                                                                                                                                                                                                                                                                                                                                                                                                                                                                                                                                                                                                                                                                                                                                                                                                                                                                                                                                                                                                                                                                                                                                                                                                                                                                                                                                                                                                                                                                                                                                                                                                                                                                                                                                                                                                                                                                                                                                                                                                |
|                                                                                                                                                                                                                                                                                                                                                                                                                                                                                                                                                                                                                                                                                                                                                                                                                                                                                                                                                                                                                                                                                                                                                                                                                                                                                                                                                                                                                                                                                                                                                                                                                                                                                                                                                                                                                                                                                                                                                                                                                                                                                                                                |
|                                                                                                                                                                                                                                                                                                                                                                                                                                                                                                                                                                                                                                                                                                                                                                                                                                                                                                                                                                                                                                                                                                                                                                                                                                                                                                                                                                                                                                                                                                                                                                                                                                                                                                                                                                                                                                                                                                                                                                                                                                                                                                                                |
|                                                                                                                                                                                                                                                                                                                                                                                                                                                                                                                                                                                                                                                                                                                                                                                                                                                                                                                                                                                                                                                                                                                                                                                                                                                                                                                                                                                                                                                                                                                                                                                                                                                                                                                                                                                                                                                                                                                                                                                                                                                                                                                                |
|                                                                                                                                                                                                                                                                                                                                                                                                                                                                                                                                                                                                                                                                                                                                                                                                                                                                                                                                                                                                                                                                                                                                                                                                                                                                                                                                                                                                                                                                                                                                                                                                                                                                                                                                                                                                                                                                                                                                                                                                                                                                                                                                |

| CONTEMPORARY PANEL                              |                 |                 |
|-------------------------------------------------|-----------------|-----------------|
| SIZE*<br>WIDE/HIGH                              | SINGLE<br>SIDED | DOUBLE<br>SIDED |
| 1.829m x 1.8m                                   | £75.00          | £145.00         |
| 1.829m x 1.5m                                   | £70.00          | £135.00         |
| 1.829m x 1.2m                                   | £65.00          | £125.00         |
| 1.829m x 0.9m                                   | £60.00          | £105.00         |
| 1.829m x 0.6m                                   | £50.00          | £95.00          |
| Single Sided 10mm Gaps - Double Sided 10mm Gaps |                 |                 |