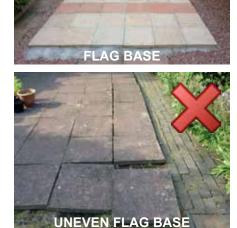

#### **Proven Performance**

All of our fence measurements are taken to the highest point of the panel, please bear this in mind when ordering shaped tops as shown in the diagram to the left.

Many of our panels can be made to any size and shape a service not everyone can offer.