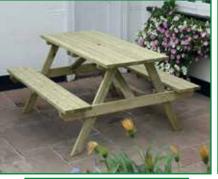

x 55cm x 45cm | £125.00 |  |

**Overall Sizes** 



| DELUXE RAISED PLANTER      |       |
|----------------------------|-------|
| SIZE - W x D x H           | PRICE |
| 1.2m x 0.55m x 0.9m approx | £150  |
| 1.8m x 0.55m x 0.9m approx | £175  |

#### **GARDEN FURNITURE**



| LILY ROCKER               |         |
|---------------------------|---------|
| SIZE - W x D x H          | PRICE   |
| 0.7m x 1.1m x 0.9m approx | £185.00 |











| LILY RELAXER              |         |
|---------------------------|---------|
| SIZE - W x D x H          | PRICE   |
| 0.7m x 0.9m x 0.9m approx | £135.00 |



# **GARDEN FURNITURE**



| GARDEN BENCH |         |
|--------------|---------|
| SIZE         | PRICE   |
| 1.2W Approx  | £255.00 |
| 1.5W Approx  | £275.00 |
| 1.8W Approx  | £335.00 |



| PICNIC BENCH - SP | B180    |
|-------------------|---------|
| SIZE              | PRICE   |
| 1.8W Approx       | £215.00 |
| 1.5W Approx       | £145.00 |
|                   |         |



| CONVERSATION SEAT   |         |
|---------------------|---------|
| DETAILS             | PRICE   |
| 2 Chairs Plus Table | £259.00 |

PRICE £7.99 £14.99

PRICE £3.25



Flatpacked



| Flatpacked |
|------------|

| BASE | KITS |
|------|------|
|      |      |

| TIMBER B  |         | DOUBLE JOISTS FOR SPLIT FLOORS          | STEEL ANGL        |
|-----------|---------|-----------------------------------------|-------------------|
| PRICES F  | ITTED*  |                                         | SIZE - APPROX     |
| SIZE      | PRICE   | ATTIN                                   | 18″