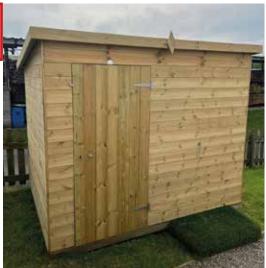

| PRICE        |
| Padbolt Protector                              | £40.50       |
| Extra Door                                     | £75.00       |
| Double Doors                                   | £150.00      |
| Upgrade to 2" x 2" Framing                     | +10%         |
| Shingle Roof                                   | £3.80 sq Ft  |
| Heavy Duty Key Lock                            | £69.99       |
| 300 x 50 Workbench                             | £44.99 per M |
| 19mm Tongue & Groove Floor                     | £1.50 Sq Ft  |
| Raise Building height 1 Board                  | £2.50 Per Ft |
| Untreated Matchboard Cladding (Inc Insulation) | £29.99 Sq Ft |

#### **SPECIAL OFFER STORAGE SHEDS**



NO FURTHER DISCOUNT ON STORAGE SHEDS

6' x 4' ONLY £469 DELIVERED ZONE 1



Our range of storage sheds offer a cost effective solution to store your garden furniture or tools. Available in apex or pent roof.

STANDARD FEATURES Ex 16mm T&G Board Ex 50mm x 32mm Framework Heavy Duty Felt Lock And Key & Turn Buttons Solid Timber Throughout Ex 50mm x 50mm Door Casing No Windows For Extra Security

| SIZE<br>APPROX | 12MM<br>BOARDING | FITTING |
|----------------|------------------|---------|
| 6' x 4'        | £469             | £180    |
| 7′ x 5′        | £559             | £180    |
| 8′ X 6′        | £649             | £180    |

PLEASE NOTE CAN NOT BE CUSTOMISED

# SECURITY SHEDS

| SIZE APPX<br>W X D | 12mm<br>PICKERING | EPDM ROOF<br>OPTION | SHINGLED ROOF<br>APEX | FITTING<br>ZONE 1 |
|--------------------|-------------------|---------------------|-----------