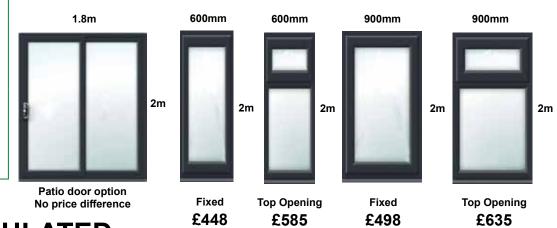

| £13,485 |
| 18′ x 12′ | £14,695 |
| 20' x 12' | £15,995 |

DIY INSULATE & CLAD



Vapour barrier included ready to insulate & Clad

| DUNCOMBE OPTIONS                                      |             |
|-------------------------------------------------------|-------------|
| OPTION                                                | PRICE       |
| Plasterboard Finish (per sq ft of building footprint) | £7.99 Sq ft |
| Click Flooring                                        | £5.99 Sq ft |
| Electrics Pack - Includes 4 Twin Sockets              | £1500       |
| Data Cable & Spotlights to inside and canopy          |             |

Up to 10' Frontage includes French Doors and a landscape window 1.2m x 600mm

12' and over frontage includes French Doors and 2 top opening windows 2m x 600mm



### FULLY INSULATED

### **HELMSLEY RANGE**

| SIZE (M)<br>W X D | Cedar Cladding<br>Finish PVC Doors | PVC Clad<br>Finish PVC Doors |
|-------------------|------------------------------------|------------------------------|
| 3.0 x 3.0         | £14,699                            | £14,699                      |
| 3.6 x 3.0         | £17,099                            | £17,099                      |
| 4.2 x 3.0         | £18,400                            | £18,400                      |
| 4.8 x 3.0         | £19,850                            | £19,850                      |
| 5.4 x 3.0         | £21,685                            | £21,685                      |
| 6.0 x 3.0         | £23,225                            | £23,225                      |
| 3.6 x 3.6         | £19,050