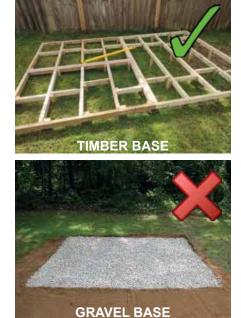

uppermost importance that you have suitable, solid and perfectly level base in place. Ideally this needs to be one complete concrete base floated off. Without the correct base buildings will be difficult to construct and result in future problems of doors becoming difficult to open/close and possible water leakage.

If the base is found not suitable our teams will not be able to install your building and a reinstall charge of £250 will be applied to return at a later date.

Some other key points for bases are below.

- Concrete base min 75mm must be floated off
- Timber base with support posts every metre square
- Must be perfect finish and level
- 500mm clearence for cabins and summerhouses ( page 48 52 )
- 300mm clearence for other buildings ( page 32 45 )

### **BASE EXAMPLES**











# **VENICE 28MM WALL CABIN**



PRICE

£3585

SUITABLE BASE 3.2m x 2.6m

SHINGLES

£225 - 5 Pks 5 R/S

VENICE

3.0m x 2.4m

SIZE





- 1 Double Door
- 19mm floor with pressure treated bearers
- Roof felt included
- Optional roof shingles

**ON DISPLAY AT SOUTH MILFORD** 

**SEVILLE 44MM WALL CABIN** 

Finance

available



| Contraction of the local division of the loc |       |          |  |  |
|-----------------------------------------------------------------------------------------------------------------------------------------------------------------------------------------------------------------------------------------------------------------------------------------------------------------------------------------------------------------------------------------------------------