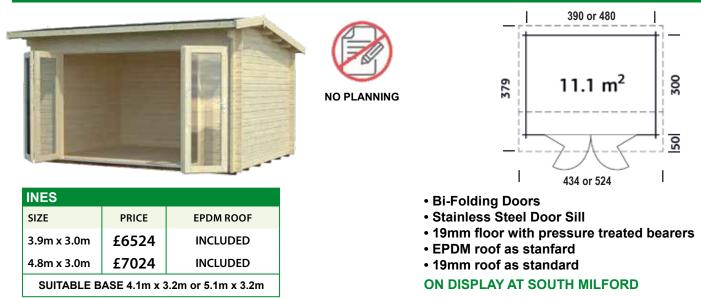

|       |          |  |  |

ON DISPLAY AT SOUTH MILFORD & SOUTH LEEDS



- 1 Double door
- 1 Tilt and turn window
- 19mm floor with pressure treated bearers
- Felt included
- Optional roof shingles

# **INES 44MM WALL CABIN**



# FLORINA 44MM WALL CABIN



£6835

SUITABLE BASE 4.7m x 3.5m

4.5m x 3.3m

**EPDM ROOF** 

INCLUDED



#### NO PLANNING



- 1 Double door
- 2 Windows (open outwards)
- Under 2.5m in height
- 19mm floor with pressure treated bearers
- EPDM roof as standard

#### **ON DISPLAY AT NORTH LEEDS**

### **OSLO 28MM WALL CABIN**



| SUITABLE BASE 3.0m x 3.0m |       |              |  |  |  |
|---------------------------|-------|--------------|--|--|--|
| 2.8m x 2.8m               | £4080 | 5 Pks 17 R/S |  |  |  |
| SIZE                      | PRICE | SHINGLES     |  |  |  |
| OSLO                      |       |              |  |  |  |

**ON DISPLAY AT SOUTH LEEDS, NORTH** LEEDS, CASTLEFORD AND SOUTH MILFORD



- 1 Double door
- 2 Georgian style windows
- 16mm roof boards
- 17mm floor with pres