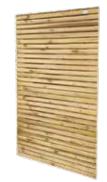

# **HERRINGBONE - ACOUSTIC**

| HERRINGBONE        |                |                  |  |
|--------------------|----------------|------------------|--|
| SIZE<br>WIDE/HIGH  | SAWN<br>FINISH | DELUXE<br>FINISH |  |
| 6ft x 6ft          | £60.00         | £75.00           |  |
| 6ft x 5ft          | £57.00         | £72.00           |  |
| 6ft x 4ft          | £54.00         | £69.00           |  |
| 6ft x 3ft          | £50.00         | £65.00           |  |
| Convex/<br>Concave | +£8.00         | +£8.00           |  |

| ACOUSTIC           |                |                  |
|--------------------|----------------|------------------|
| SIZE<br>WIDE/HIGH  | SAWN<br>FINISH | DELUXE<br>FINISH |
| 6ft x 6ft          | £62.00         | £75.00           |
| 6ft x 5ft          | £58.00         | £69.00           |
| 6ft x 4ft          | £48.00         | £59.00           |
| 6ft x 3ft          | £39.00         | £49.00           |
| Convex/<br>Concave | +£8.00         | +£8.00           |

Available in sawn or smooth deluxe finish Matching Gate Available

Extra strong panel for tough areas Matching Gate Available