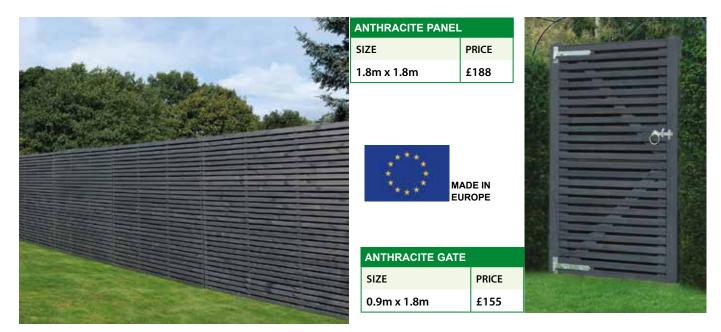

Timber fence panels come in many styles including, heavy duty, larch lap, double lap, paling and a range of deluxe panels all with matching timber gates. Fencing panels can be made to any size along with the timber gates.