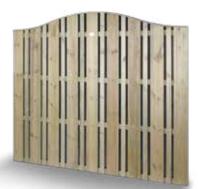

#### **STANDARD FEATURES**

Manufactured with 4" (100mm) boards for extra strength Triple coated zinc galv nails Can be made to measure 24 Boards as standard

MADE IN YORKSHIRE

Extra strong, ideal for the active garden with footballs etc !