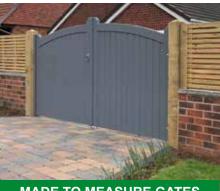

Timber fence panels come in many styles including, heavy duty, larch lap, double lap, paling and a range of deluxe panels all with matching timber gates. Fencing panels can be made to any size along with the timber gates.