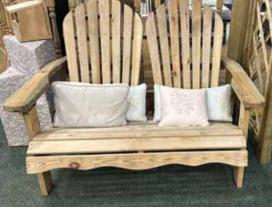

EDGING STRIPS    |       |  |
|------------------|-------|--|
| SIZE - ALL 150mm | PRICE |  |
| 6' Wide          | £8.50 |  |



| DELUXE PLANTER      |         |  |
|---------------------|---------|--|
| SIZE - APPROX       | PRICE   |  |
| W D H               |         |  |
| 55cm x 55cm x 45cm  | £65.00  |  |
| 120cm x 55cm x 45cm | £90.00  |  |
| 180cm x 55cm x 45cm | £125.00 |  |

**Overall Sizes** 



| DELUXE RAISED PLANTER      |       |
|----------------------------|-------|
| SIZE - W x D x H           | PRICE |
| 1.2m x 0.55m x 0.9m approx | £150  |
| 1.8m x 0.55m x 0.9m approx | £175  |

#### **GARDEN FURNITURE**



| LILY ROCKER               |         |
|---------------------------|---------|
| SIZE - W x D x H          | PRICE   |
| 0.7m x 1.1m x 0.9m approx | £185.00 |











| LILY RELAXER              |         |
|---------------------------|---------|
| SIZE - W x D x H          | PRICE   |
| 0.7m x 0.9m x 0.9m approx | £135.00 |



# **GARDEN FURNITURE**



| GARDEN BENCH |         |
|--------------|---------|
| SIZE         | PRICE   |
| 1.2W Approx  | £255.00 |
| 1.5W Approx  | £275.00 |
| 1.8W Approx  | £335.00 |



| PICNIC BENCH - SP | B180    |
|-------------------|---------|
| SIZE              | PRICE   |
| 1.8W Approx       | £215.00 |
| 1.5W Approx       | £145.00 |
|                   |         |



| CONVERSATION SEAT   |         |
|---------------------|---------|
| DETAILS             | PRICE   |
| 2 Chairs Plus Table | £259.00 |

PRICE £7.99 £14.99

PRICE £3.25



Flatpacked



| Flatpacked |
|------------|

| BASE | KITS |
|------|--