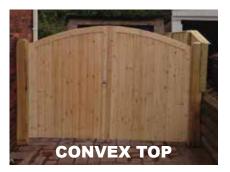

#### **Proven Performance**

All of our fence measurements are taken to the highest point of the panel, please bear this in mind when ordering shaped tops as shown in the diagram to the left.

Many of our panels can be made to any size and shape a service not everyone can offer.