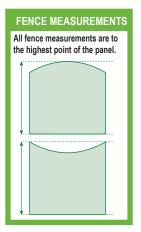

#### **Proven Performance**

All of our fence measurements are taken to the highest point of the panel, please bear this in mind when ordering shaped tops as shown in the diagram to the left.

Many of our panels can be made to any size and shape a service not everyone can offer.