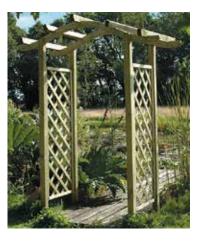

|         |  |
|------------------------|---------|--|
| SIZE                   | PRICE   |  |
| 3'W x 2'D x 8'H approx | £110.00 |  |





| RUTLAND ARCH           |         |  |
|------------------------|---------|--|
| SIZE                   | PRICE   |  |
| 3'W x 2'D x 8'H approx | £250.00 |  |



| <b>\$</b> \$              |         |  |  |
|---------------------------|---------|--|--|
| 1.9m x 0.6m x 2.1m approx | £310.00 |  |  |
| SIZE - W x D x H          | PRICE   |  |  |
| DORSET ARBOUR             |         |  |  |
|                           |         |  |  |



| BALMORAL ARBOUR           |         |  |
|---------------------------|---------|--|
| SIZE - W x D x H          | PRICE   |  |
| 4'6" x 2'6" x 6'6" approx | £465.00 |  |

#### MADE IN YORKSHIRE ERGONOMIC SEAT



| OMEGA TOP ARCH         |         |  |
|------------------------|---------|--|
| SIZE                   | PRICE   |  |
| 3'W x 2'D x 7'H approx | £165.00 |  |



| CHELTENHAM ARBOUR         |         |  |
|---------------------------|---------|--|
| SIZE - W x D x H          | PRICE   |  |
| 1.4m x 0.6m x 2.2m approx | £349.00 |  |



# **SLEEPERS**

| PRICE       |
|-------------|
| ONLY £18.00 |
| ONLY £33.99 |
| ^           |
|             |
|             |

| SIZE (NOMINAL SIZES) | PRICE       |
|----------------------|-------------|
| 1.2m x 195mm x 95mm  | ONLY £10.99 |
| 2.4m x195mm x 95mm   | ONLY £19.99 |
| 3.0m x 194mm x 95mm  | ONLY £29.99 |



SPECIAL OFFER 2.4m x 195mm x 95mm ONLY £19.99

| PLANED SLEEPERS      |             |
|----------------------|-------------|
| SIZE E