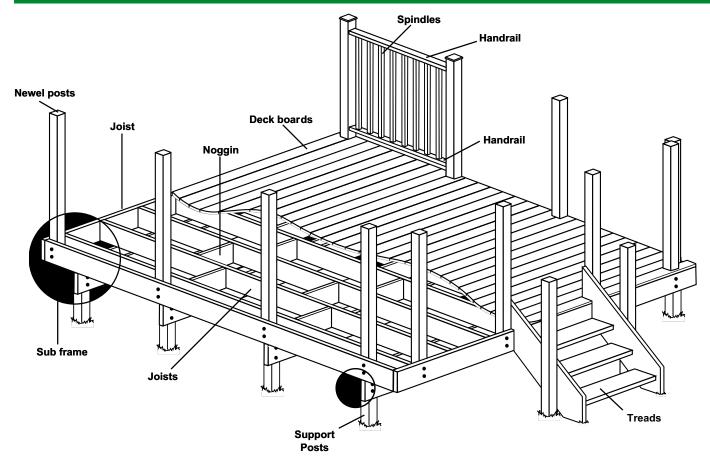

|  |
| SIZE                   | PRICE  |  |
| 12″                    | £9.25  |  |
| 18″                    | £10.25 |  |
| 24″                    | £11.25 |  |
| 36″                    | £13.25 |  |
|                        |        |  |



Full length extension to suit 1.8m tall ONLY £3.99 Extra

| BOLT DOWN METAL POST |       |
|----------------------|-------|
| SIZE (MM)            | PRICE |
| 75 x 75 BOX          | £7.99 |
| 100 x 100 BOX        | £9.99 |

| DRIVE IN METAL POST |        |
|---------------------|--------|
| SIZE (MM)           | PRICE  |
| 75 x 75 BOX         | £9.99  |
| 100 x 100 BOX       | £12.99 |

| POST EXTENDER |       |
|---------------|-------|
| SIZE (MM)     | PRICE |
| 75 x 75 BOX   | £5.99 |
| 100 x 100 BOX | £6.49 |

17





#### **TIMBER DECKING**



#### **DECKING BOARDS**

| TRADITIONAL            |        |  |
|------------------------|--------|--|
| LENGTH                 | PRICE  |  |
| 2.1m                   | £7.15  |  |
| 3.3m                   | £11.25 |  |
| 4.2m                   | £14.30 |  |
| 5.1m                   | £17.40 |  |
| TRADITIONAL PROFILE ex |        |  |

| SWEDISH (Reversible)                                   |        |  |
|--------------------------------------------------------|--------|--|
| LENGTH                                                 | PRICE  |  |
| 2.4m                                                   | £8.40  |  |
| 3.6m                                                   | £12.60 |  |
| 4.8m                                                   | £16.80 |  |
| 5.4m