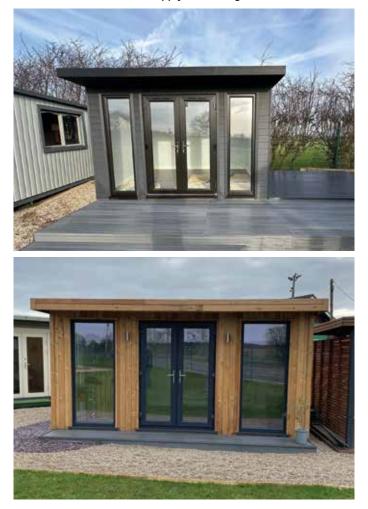

Our range of garden buildings offer something for everyone. We offer a full bespoke service on our range so we can make your building exactly as you want it. From basic storage sheds to fully bespoke garden rooms with lighting, electrics and insulation all fitted by our expert fitting teams.

We also offer a full fencing fitting service and a FREE survey. All works carried out to the highest standards. Our branches have show gardens full of our fantastic products for you to see with our South Milford branch having a huge selection of garden buildings on display to browse at your leisure.

We have one of the largest show sites of garden buildings in Yorkshire.