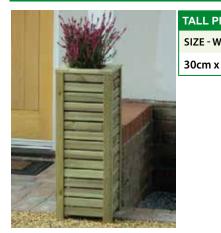

SURE

| ( <b>=</b> ) | CONTEMPORARY LOG STORE |       |  |
|--------------|------------------------|-------|--|
| Hatpacked    | SIZE M - APPROX        | PRICE |  |
|              | 1.2W X 0.6D X 1.2H     | £130  |  |



#### **Optional assembly £45 Per item**



Size WxDxH Appx in M

0.8 x 0.88 x 1.3

1.58 x 0.88 x 1.3

2.34 x 0.88 x 1.3

PRICE

£130.00

£260.00

£390.00

£9.99 ea

(**F** 





#### **CONTEMPORARY BIN STORE**

| PRODUCT      | PRICE    | Size WxDxH Appx in M |
|--------------|----------|----------------------|
| Single Cover | £155.00  | 0.8 x 0.88 x 1.28    |
| Double Cover | £300.00  | 1.58 x 0.88 x 1.28   |
| Triple Cover | £445.00  | 2.34 x 0.88 x 1.28   |
| Shelving     | £9.99 ea |                      |

#### Optional assembly £45 Per bin store

#### **PLANTERS**



**BIN STORE** 

Single Cover

**Double Cover** 

**Triple Cover** 

Shelving

PRODUCT

| LANTER             |          |             |            |
|--------------------|----------|-------------|------------|
| V x D x H          |          | PRICE       |            |
| 30cm x 80cm approx |          | £42.00      |            |
|                    |          |             |            |
|                    |          |             |            |
|                    |          |             |            |
|                    |          |             |            |
|                    | RECTA    | ANGLE PLA   | ANTER      |
|                    | SIZE - V | ₩ x D x H   |            |
|                    | 90cm 3   | x 40cm x 80 | Ocm approx |
|                    |          |