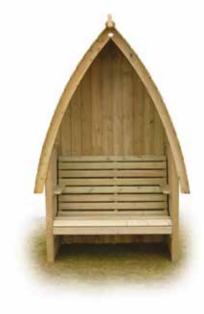

|
| 3.9m x 3.9m          | £1650 |  |  |  |

Side Walls - £45 Per m sq Omit Roof - £22 Per m sq

FITTING - £450



100mm x 100mm Stainless Steel Post Sleeve £9.99



| BOLT DOWN METAL POST |       |  |  |
|----------------------|-------|--|--|
| SIZE (MM)            | PRICE |  |  |
| 75 x 75 BOX          | £7.99 |  |  |
| 100 x 100 BOX        | £9.99 |  |  |





## **PERGOLAS - ARCHES - ARBOURS**



| STANDARD PERGOLA       |         |  |  |  |
|------------------------|---------|--|--|--|
| SIZE                   | PRICE   |  |  |  |
| 3'W x 2'D x 7'H approx | £185.00 |  |  |  |
| 40mm trellis           |         |  |  |  |



| ROSE ARCH              |         |  |
|------------------------|---------|--|
| SIZE                   | PRICE   |  |
| 3'W x 2'D x 8'H approx | £110.00 |  |





| RUTLAND ARCH           |         |  |
|------------------------|---------|--|
| SIZE                   | PRICE   |  |
| 3'W x 2'D x 8'H approx | £250.00 |  |



| <b>\$</b> \$              |         |  |  |
|---------------------------|---------|--|--|
| 1.9m x 0.6m x 2.1m approx | £310.00 |  |  |
| SIZE - W x D x H          | PRICE   |  |  |
| DORSET ARBOUR             |         |  |  |
|                           |         |  |  |



| BALMORAL ARBOUR           |         |  |
|---------------------------|---------|--|
| SIZE - W x D x H          | PRICE   |  |
| 4'6" x 2'6" x 6'6" approx | £465.00 |  |

#### MADE IN YORKSHIRE ERGONOMIC SEAT



| OMEGA TOP ARCH         |         |  |
|------------------------|---------|--|
| SIZE                   | PRICE   |  |
| 3'W x 2'D x 7'H ap