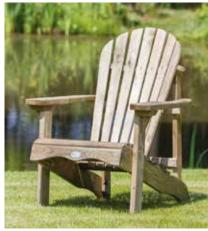

G STRIPS    |       |  |
|------------------|-------|--|
| SIZE - ALL 150mm | PRICE |  |
| 6' Wide          | £8.50 |  |



| DELUXE PLANTER      |         |  |
|---------------------|---------|--|
| SIZE - APPROX       | PRICE   |  |
| W D H               |         |  |
| 55cm x 55cm x 45cm  | £65.00  |  |
| 120cm x 55cm x 45cm | £90.00  |  |
| 180cm x 55cm x 45cm | £125.00 |  |

**Overall Sizes** 



| DELUXE RAISED PLANTER      |       |
|----------------------------|-------|
| SIZE - W x D x H           | PRICE |
| 1.2m x 0.55m x 0.9m approx | £150  |
| 1.8m x 0.55m x 0.9m approx | £175  |

#### **GARDEN FURNITURE**



| LILY ROCKER               |         |
|---------------------------|---------|
| SIZE - W x D x H          | PRICE   |
| 0.7m x 1.1m x 0.9m approx | £185.00 |











| LILY RELAXER              |         |
|---------------------------|---------|
| SIZE - W x D x H          | PRICE   |
| 0.7m x 0.9m x 0.9m approx | £135.00 |



# **GARDEN FURNITURE**



| GARDEN BENCH |         |
|--------------|---------|
| SIZE         | PRICE   |
| 1.2W Approx  | £255.00 |
| 1.5W Approx  | £275.00 |
| 1.8W Approx  | £335.00 |



| PICNIC BENCH - SP | B180    |
|-------------------|---------|
| SIZE              | PRICE   |
| 1.8W Approx       | £215.00 |
| 1.5W Approx       | £145.00 |
|                   |         |



| CONVERSATION SEAT   |         |
|---------------------|---------|
| DETAILS             | PRICE   |
| 2 Chairs Plus Table | £259.00 |

PRICE £7.99 £14.99

PRICE £3.25



Flatpacked



| Flatpacked |
|------------|

| BASE | KITS |
|------|------|