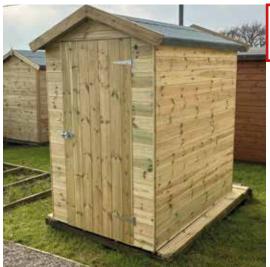

------------------|--------------|
| OPTION                                         | PRICE        |
| Padbolt Protector                              | £40.50       |
| Extra Door                                     | £75.00       |
| Double Doors                                   | £150.00      |
| Upgrade to 2" x 2" Framing                     | +10%         |
| Shingle Roof                                   | £3.80 sq Ft  |
| Heavy Duty Key Lock                            | £69.99       |
| 300 x 50 Workbench                             | £44.99 per M |
| 19mm Tongue & Groove Floor                     | £1.50 Sq Ft  |
| Raise Building height 1 Board                  | £2.50 Per Ft |
| Untreated Matchboard Cladding (Inc Insulation) | £29.99 Sq Ft |

#### **SPECIAL OFFER STORAGE SHEDS**



NO FURTHER DISCOUNT ON STORAGE SHEDS

6' x 4' ONLY £469 DELIVERED ZONE 1



Our range of storage sheds offer a cost effective solution to store your garden furniture or tools. Available in apex or pent roof.

STANDARD FEATURES Ex 16mm T&G Board Ex 50mm x 32mm Framework Heavy Duty Felt Lock And Key & Turn Buttons Solid Timber Throughout Ex 50mm x 50mm Door Casing No Windows For Extra Security

| SIZE<br>APPROX | 12MM<br>BOARDING | FITTING |
|----------------|------------------|---------|
| 6' x 4'        | £469             | £180    |
| 7′ x 5′        | £559             | £180    |
| 8′ X 6′        | £649             | £180    |

PLEASE NOTE CAN NOT BE CUSTOMISED

# SECURITY SHEDS

| SIZE APPX<br>W X D | 12mm<br>PICKERING | EPDM ROOF<br>OPTION | SHINGLED ROOF<br>APEX | FITTING<br>ZONE 1 |