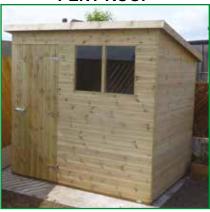

|
| 14'x10' £1550 £490 £540 £200                                                                                                                                                                                                                                                                                                                                                                                                                                                                                                                                                                             |

APEX ROOF



PENT ROOF



#### **Pickering Shed Range**

The Pickering range is our entry level garden shed with a host of great features as standard.

Manufactured from pressure treated timber for a longer life. The roof and floor are made from solid timber for a stronger construction. We DO NOT use plywood or OSB board on any of our sheds.

12mm Finish

EX - 16mm

MEMBERS

SAVE 5%

Available in apex or pent roof.

#### **STANDARD FEATURES**

Ex 16mm Boards Finish size 12mm Ex 50mm x 32mm Framework Full Height Inside 6' to Eaves 1.8m Door Height 75mm x 47mm Door Casing Solid Timber Throughout Internally Beaded Windows High Apex For Extra Height



APPROX



CAN BE MADE TO FIT ANY SPACE

#### **EXTRA HEIGHT INSIDE**

#### **NIDDERDALE RANGE**

| SIZE      | 14mm<br>Nidderdale<br>APEX/PENT | EPDM ROOF<br>OPTIONF |