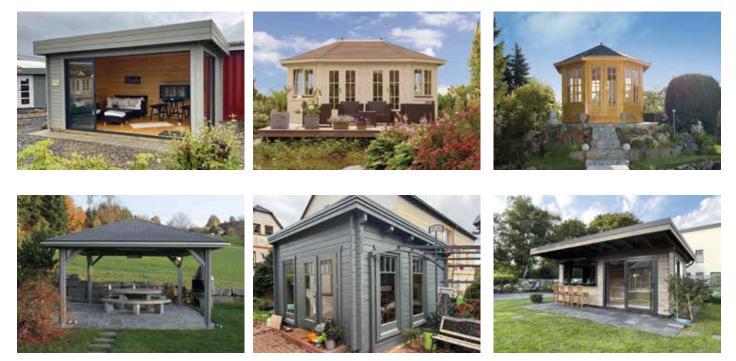

Our range of garden buildings offer something for everyone. We offer a full bespoke service on our range so we can make your building exactly as you want it. From basic storage sheds to fully bespoke garden rooms with lighting, electrics and insulation all fitted by our expert fitting teams.

We also offer a full fencing fitting service and a FREE survey. All works carried out to the highest standards. Our branches have show gardens full of our fantastic products for you to see with our South Milford branch having a huge selection of garden buildings on display to browse at your leisure.

We have one of the largest show sites of garden buildings in Yorkshire.