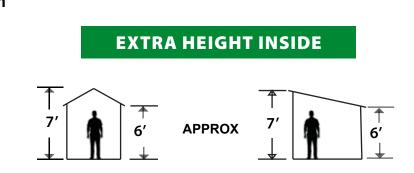

#### **Proven Performance**

All of our fence measurements are taken to the highest point of the panel, please bear this in mind when ordering shaped tops as shown in the diagram to the left.

Many of our panels can be made to any size and shape a service not everyone can offer.