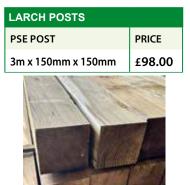

ia Board 180x15  | 5 - 3.6m | £59.99    |                         |           |                    | DECK CLIPS        |            |
| Solid Edging Board 3 | 3.6m     | £65.99    |                         | 10        |                    | PRODUCT           | PRICE      |
| Bullnose 3.6m        |          | £69.99    |                         | n         | 6                  | Universal Clip    | £0.60p     |
| Scratch Kit          |          | £12.99    |                         | Angle     | Trim               | Start Clip        | £1.25p     |
|                      |          |           | www.atkinsor            | nsfenčir  | ng.co.uk           |                   |            |

# PERGOLAS

#### 6" x 2" 4.8m - £24.50 6m Available P.O.A

6″ x 2″ 3.6m - £19.50

6" x 2" 4.8m - £28.50







ALSO AVAILABLE IN 4" x 2"



Shaped End £4.00 each

# **CONTEMPORARY PERGOLA**

| CONTEMPORARY PERGOLA |       |  |  |  |
|----------------------|-------|--|--|--|
| SIZE<br>APPROX       | PRICE |  |  |  |
| 2.4m x 2.4m          | £1190 |  |  |  |
| 3.0m x 2.4m          | £1270 |  |  |  |
| 3.0m x 3.0m          | £1355 |  |  |  |
| 3.0m x 3.9m          | £1475 |  |  |  |
| 3.9m x 3.9m          | £1650 |  |  |  |

Side Walls - £45 Per m sq Omit Roof - £22 Per m sq

FITTING - £450



100mm x 100mm Stainless Steel Post Sleeve £9.99



| BOLT DOWN METAL POST |       |  |  |
|----------------------|-------|--|--|
| SIZE (MM)            | PRICE |  |  |
| 75 x 75 BOX          | £7.99 |  |  |
| 100 x 100 BOX        | £9.99 |  |  |





## **PERGOLAS - ARCHES - ARBOURS**



| STANDARD PERGOLA