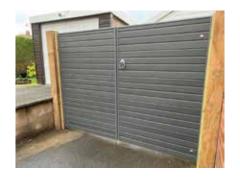

Timber fence panels come in many styles including, heavy duty, larch lap, double lap, paling and a range of deluxe panels all with matching timber gates. Fencing panels can be made to any size along with the timber gates.