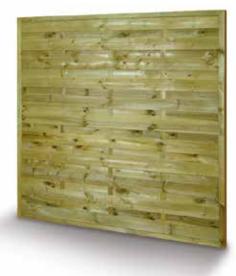

#### LAP PANELS

| OVERLAP           | •      |
|-------------------|--------|
| SIZE<br>WIDE/HIGH | PRICE  |
| 6ft x 6ft         | £29.00 |
| 6ft x 5ft         | £28.00 |
| 6ft x 4ft         | £27.00 |
| 6ft x 3ft         | £26.00 |
| 6ft x 2ft*        | £25.00 |
| SAWN FINISH       |        |

| DOUBLE            | LAP*   |
|-------------------|--------|
| SIZE<br>WIDE/HIGH | PRICE  |
| 6ft x 6ft         | £29.00 |
| 6ft x 5ft         | £28.00 |
| 6ft x 4ft         | £27.00 |
| 6ft x 3ft         | £26.00 |
| 6ft x 2ft*        | £25.00 |
| SAWN FIN          | IISH   |

**STOCK ITEM** 

A top quality pressure treated fencing panel

\*Made to Order