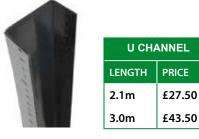

ES AVAILABLE** 





|    | ECO GATE - Double                                   |      |  |  |  |  |  |
|----|-----------------------------------------------------|------|--|--|--|--|--|
|    | Complete with hinges and<br>rose catch - not fitted |      |  |  |  |  |  |
|    | EXAMPLES (up to) PRICE                              |      |  |  |  |  |  |
|    | 2.4m x 1.8m £620                                    |      |  |  |  |  |  |
| i. | 2.4m x 1.5m £600                                    |      |  |  |  |  |  |
|    | 2.4m x 1.2m                                         | £580 |  |  |  |  |  |

**BESPOKE SIZES AVAILABLE** 





#### **DURA POST**



# **DuraPost**<sup>®</sup>

#### BY FENCEMATE

- Wind tested up to 110mph
- 25 Year Guarantee
- Maintenance free
- Available in 3 colours







Available in Anthracite - Olive - Brown



DURAPOSTS NOT COMPATIBLE WITH ECO BOARDS



COLOURED FINISH

| CORNER / GATE POST |        |  |  |  |  |
|--------------------|--------|--|--|--|--|
| LENGTH PRICE       |        |  |  |  |  |
| 1.8m               | £63.50 |  |  |  |  |
| 2.4m               | £72.50 |  |  |  |  |
| 3.0m £88.50        |        |  |  |  |  |





#### **URBAN BOARDS**









#### **ECO PANELS COMPARISON**

|           | NELS    |
|-----------|---------|
| SIZE      | PRICE   |
| 6′W X 6′H | £405.99 |
| 6′W X 5′H | £351.99 |
| 6′W X 4′H | £297.99 |
| 6′W X 3′H | £243.99 |
| 6′W X 2′H | £189.99 |



**Rails included** 

| State and | MEM |
|-----------|-----|
|           |     |

|   | SIZE      | PRICE  |
|---|-----------|--------|
| ≻ | 6′W X 6′H | £95.95 |
|