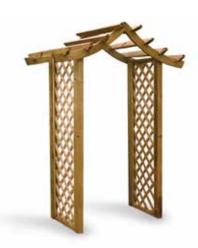

|
| 3.9m x 3.9m          | £1650 |  |  |  |

Side Walls - £45 Per m sq Omit Roof - £22 Per m sq

FITTING - £450



100mm x 100mm Stainless Steel Post Sleeve £9.99



| BOLT DOWN METAL POST |       |  |  |
|----------------------|-------|--|--|
| SIZE (MM)            | PRICE |  |  |
| 75 x 75 BOX          | £7.99 |  |  |
| 100 x 100 BOX        | £9.99 |  |  |





## **PERGOLAS - ARCHES - ARBOURS**



| STANDARD PERGOLA       |         |  |  |  |
|------------------------|---------|--|--|--|
| SIZE                   | PRICE   |  |  |  |
| 3'W x 2'D x 7'H approx | £185.00 |  |  |  |
| 40mm trellis           |         |  |  |  |



| ROSE ARCH              |         |  |
|------------------------|---------|--|
| SIZE                   | PRICE   |  |
| 3'W x 2'D x 8'H approx | £110.00 |  |





| RUTLAND ARCH           |         |  |
|------------------------|---------|--|
| SIZE                   | PRICE   |  |
| 3'W x 2'D x 8'H approx | £250.00 |  |



| <b>\$</b> \$              |         |  |  |
|---------------------------|---------|--|--|
| 1.9m x 0.6m x 2.1m approx | £310.00 |  |  |
| SIZE - W x D x H          | PRICE   |  |  |
| DORSET ARBOUR             |         |  |  |
|                           |         |  |  |



| BALMORAL ARBOUR           |         |  |
|---------------------------|---------|--|
| SIZE - W x D x H          | PRICE   |  |
| 4'6" x 2'6" x 6'6" approx | £465.00 |  |

#### MADE IN YORKSHIRE ERGONOMIC SEAT



| OMEGA TOP ARCH         |         |  |
|------------------------|---------|--|
| SIZE                   | PRICE   |  |
| 3'W x 2'D x 7'H appr