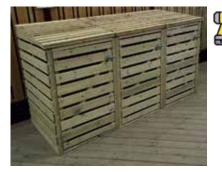

|-------------|--------|-----|
| SIZE (inch) | PRICE  |     |
| 12"         | £11.99 | E\$ |
| 18"         | £13.99 |     |
| GALVAN      | -      |     |



| SPRING GATE<br>FASTENER |        |  |
|-------------------------|--------|--|
| 11                      |        |  |
| SIZE (inch)             | PRICE  |  |
| 24"                     | £20.99 |  |
| GALVANISED              |        |  |





# LOG STORES



| LOG STORE          |
|--------------------|
| SIZE M - APPROX    |
| 1.2W X 0.6D X 1.2H |



#### CAN BE MADE TO MEASURE

| ( <b>=</b> ) | CONTEMPORARY LOG STORE |       |  |
|--------------|------------------------|-------|--|
| Hatpacked    | SIZE M - APPROX        | PRICE |  |
|              | 1.2W X 0.6D X 1.2H     | £130  |  |



#### **Optional assembly £45 Per item**



Size WxDxH Appx in M

0.8 x 0.88 x 1.3

1.58 x 0.88 x 1.3

2.34 x 0.88 x 1.3

PRICE

£130.00

£260.00

£390.00

£9.99 ea

(**F** 





#### **CONTEMPORARY BIN STORE**

| PRODUCT      | PRICE    | Size WxDxH Appx in M |
|--------------|----------|----------------------|
| Single Cover | £155.00  | 0.8 x 0.88 x 1.28    |
| Double Cover | £300.00  | 1.58 x 0.88 x 1.28   |
| Triple Cover | £445.00  | 2.34 x 0.88 x 1.28   |
| Shelving     | £9.99 ea |                      |

#### Optional assembly £45 Per bin store

#### **PLANTERS**



**BIN STORE** 

Single Cover

**Double Cover** 

**Triple Cover** 

Shelving

PRODUCT

| LANTER             |          |             |            |
|--------------------|----------|-------------|------------|
| V x D x H          |          | PRICE       |