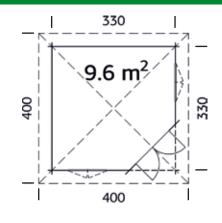

Our range of garden buildings offer something for everyone. We offer a full bespoke service on our range so we can make your building exactly as you want it. From basic storage sheds to fully bespoke garden rooms with lighting, electrics and insulation all fitted by our expert fitting teams.

We also offer a full fencing fitting service and a FREE survey. All works carried out to the highest standards. Our branches have show gardens full of our fantastic products for you to see with our South Milford branch having a huge selection of garden buildings on display to browse at your leisure.

We have one of the largest show sites of garden buildings in Yorkshire.