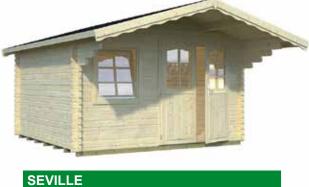

se is found not suitable our teams will not be able to install your building and a reinstall charge of £250 will be applied to return at a later date.

Some other key points for bases are below.

- Concrete base min 75mm must be floated off
- Timber base with support posts every metre square
- Must be perfect finish and level
- 500mm clearence for cabins and summerhouses ( page 48 52 )
- 300mm clearence for other buildings ( page 32 45 )

### **BASE EXAMPLES**











# **VENICE 28MM WALL CABIN**



PRICE

£3585

SUITABLE BASE 3.2m x 2.6m

SHINGLES

£225 - 5 Pks 5 R/S

VENICE

3.0m x 2.4m

SIZE





- 1 Double Door
- 19mm floor with pressure treated bearers
- Roof felt included
- Optional roof shingles

**ON DISPLAY AT SOUTH MILFORD** 

**SEVILLE 44MM WALL CABIN** 

Finance

available



| Contraction of the local division of the loc |       |          |  |  |
|---------------------------------------------------------------------------------------------------------------------------------------------------------------------------------------------------------------------------------------------------------------------------------------------------------------------------------------------------------------------------------------------------------------------------------------------------------------------------------------------------------------------------------------------------------------------------------------------------------------------------------------------------------------------------------------------------------------------------------------------------