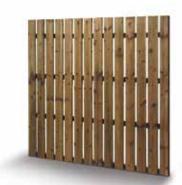

#### **STOCK ITEM**

| HEAVY D            | HEAVY DUTY      |                 |  |  |
|--------------------|-----------------|-----------------|--|--|
| SIZE<br>WIDE/HIGH  | SINGLE<br>SIDED | DOUBLE<br>SIDED |  |  |
| 6ft x 6ft          | £39.00          | £78.00          |  |  |
| 6ft x 5ft          | £38.00          | £76.00          |  |  |
| 6ft x 4ft          | £37.00          | £74.00          |  |  |
| 6ft x 3ft          | £36.00          | £72.00          |  |  |
| Convex/<br>Concave | +£8.00          | +£12.00         |  |  |
|                    |                 |                 |  |  |

SAWN FINISH

Matching Gate Available

0.9m x 1.8m H £85.00

#### **STANDARD FEATURES**

Manufactured with 4" (100mm) boards for extra strength Triple coated zinc galv nails Can be made to measure 24 Boards as standard

MADE IN YORKSHIRE

Extra strong, ideal for the active garden with footballs etc !