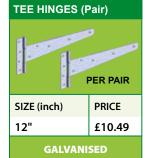

| 0.9W x 1.8H        | £105.00 |

| CURVED HINGES           |        |
|-------------------------|--------|
|                         |        |
| SIZE (inch)             | PRICE  |
| 12" Pair                | £34.99 |
| AVAILABLE LEFT OR RIGHT |        |

Can be made bespoke From £45

#### **HENLEY PANEL & GATE**



| HENLEY                |               |
|-----------------------|---------------|
| SIZE (M)<br>WIDE/HIGH | DUAL<br>FACED |
| 1.8 x 1.8             | £58.50        |
| 1.8 x 1.5             | £51.50        |
| 1.8 x 1.2             | £42.50        |
| 1.8 x 0.9             | £38.00        |
|                       |               |



| HENLEY GATE |        |  |
|-------------|--------|--|
| SIZE        | PRICE  |  |
| 0.9W x 1.8H | £75.00 |  |
|             |        |  |



Can be made bespoke From £45

# **OMEGA 70 RANGE**



| TRELLIS 70mm          |               |  |
|-----------------------|---------------|--|
| OMEGA 70              |               |  |
| SIZE (M)<br>WIDE/HIGH | DUAL<br>FACED |  |
| 1.8 x 1.8             | £71.50        |  |
| 1.8 x 1.5             | £66.50        |  |
| 1.8 x 1.2             | £58.50        |  |
| 1.8 x 0.9             | £54.50        |  |



#### **HURDLES**

| WILLOW HURDLE      |        | HAZEL HURDLE |        |
|--------------------|--------|--------------|--------|
| SIZE               | PRICE  | SIZE         | PRICE  |
| 1.8W x 1.8H        | £59.99 | 1.8W x 1.8H  | £68.99 |
| 1.8W x 1.8H Framed | £85.00 |              |        |

#### **ELITE CROSS TOP**



| ELITE CROSS TOP FENCE |        |  |
|---------------