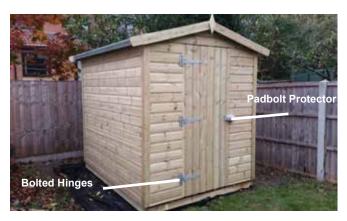

BE CUSTOMISED

# SECURITY SHEDS

| SIZE APPX<br>W X D | 12mm<br>PICKERING | EPDM ROOF<br>OPTION | SHINGLED ROOF<br>APEX | FITTING<br>ZONE 1 |
|--------------------|-------------------|---------------------|-----------------------|-------------------|
| 6′ X 4′            | £600              | £84                 | £95                   | £180              |
| 7′ X 5′            | £695              | £123                | £135                  | £180              |
| 8′ X 6′            | £860              | £168                | £185                  | £180              |
| 10′ X 6′           | £965              | £210                | £235                  | £180              |
| 10′ X 8′           | £1135             | £280                | £310                  | £200              |





STANDARD FEATURES

- Padbolt Protector
- Ex 50mm x 32mm Framework
- Full Height Inside 6' To Eaves
- Solid Timber Throughout

Timber is a porous material and as such, a good quality treatment / water repellent should be applied to your building. We recommend Teknos, Barrettine, stocked at all our branches. Guttering is also a worthwhile addition Our buildings come pre treated against rot and insect infection but we would still highly recommend the building is also treated with a suitable

water repellent to preserve the quality and life of the product. The company or seller shall not in any way be responsible for additional consequential costs or losses. See website for full terms and conditions

# **PICKERING RANGE**

| SIZE         APEX/PENT         EPDM<br>ROOF<br>OPTION         SHING