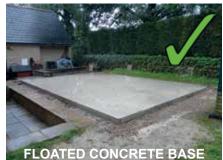

of the uppermost importance that you have suitable, solid and perfectly level base in place. Ideally this needs to be one complete concrete base floated off. Without the correct base buildings will be difficult to construct and result in future problems of doors becoming difficult to open/close and possible water leakage.

If the base is found not suitable our teams will not be able to install your building and a reinstall charge of £250 will be applied to return at a later date.

Some other key points for bases are below.

- Concrete base min 75mm must be floated off
- Timber base with support posts every metre square
- Must be perfect finish and level
- 500mm clearence for cabins and summerhouses ( page 48 52 )
- 300mm clearence for other buildings ( page 32 45 )

### **BASE EXAMPLES**











# **VENICE 28MM WALL CABIN**



PRICE

£3585

SUITABLE BASE 3.2m x 2.6m

SHINGLES

£225 - 5 Pks 5 R/S

VENICE

3.0m x 2.4m

SIZE





- 1 Double Door
- 19mm floor with pressure treated bearers
- Roof felt included
- Optional roof shingles

**ON DISPLAY AT SOUTH MILFORD** 

**SEVILLE 44MM WALL CABIN** 

Finance

available



| Contraction of the local division of the loc |       |          |  |  |
|-----------------------------------------------------------------------------------------------------------------------------------------------------------------------------------------------------------------------------------------------------------------------------------------------------------------------------------------------------------------------------------------------------