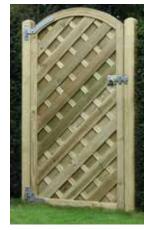

\*All sizes are nominal

| CONTEMPORARY GATE |  |
|-------------------|--|
| PRICE             |  |
| £125.00           |  |
| £120.00           |  |
| £95.00            |  |
| £85.00            |  |
|                   |  |