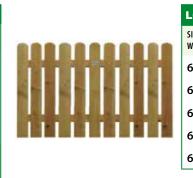

**PALING PANELS** 

100mm x 19mm Pales for extra strength Matching Gate Available

| PALING             |                 |                 |
|--------------------|-----------------|-----------------|
| SIZE<br>WIDE/HIGH  | SINGLE<br>SIDED | DOUBLE<br>SIDED |
| 6ft x 6ft          | £48.00          | £62.00          |
| 6ft x 5ft          | £46.00          | £58.00          |
| 6ft x 4ft          | £36.00          | £48.00          |
| 6ft x 3ft          | £31.00          | £39.00          |
| Convex/<br>Concave | +£8.00          | +£12.00         |
| SAWN FI            | NISH            |                 |

| LOLLIPOP PALING   |               |
|-------------------|---------------|
| SIZE<br>WIDE/HIGH | DELUXE FINISH |
| 6ft x 6ft         | £64.00        |
| 6ft x 5ft         | £60.00        |
| 6ft x 4ft         | £58.00        |
| 6ft x 3ft         | £54.00        |
| 6ft x 2ft         | £52.00        |

Smooth planed finish