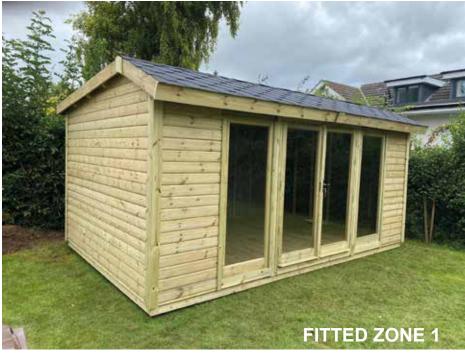

Our range of garden buildings offer something for everyone. We offer a full bespoke service on our range so we can make your building exactly as you want it. From basic storage sheds to fully bespoke garden rooms with lighting, electrics and insulation all fitted by our expert fitting teams.

We also offer a full fencing fitting service and a FREE survey. All works carried out to the highest standards. Our branches have show gardens full of our fantastic products for you to see with our South Milford branch having a huge selection of garden buildings on display to browse at your leisure.

We have one of the largest show sites of garden buildings in Yorkshire.