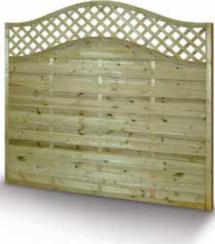

# **HERRINGBONE - ACOUSTIC**

| HERRINGBONE        |                |                  |  |
|--------------------|----------------|------------------|--|
| SIZE<br>WIDE/HIGH  | SAWN<br>FINISH | DELUXE<br>FINISH |  |
| 6ft x 6ft          | £60.00         | £75.00           |  |
| 6ft x 5ft          | £57.00         | £72.00           |  |
| 6ft x 4ft          | £54.00         | £69.00           |  |
| 6ft x 3ft          | £50.00         | £65.00           |  |
| Convex/<br>Concave | +£8.00         | +£8.00           |  |

Available in sawn or smooth deluxe finish Matching Gate Available

Extra strong panel for tough areas Matching Gate Available