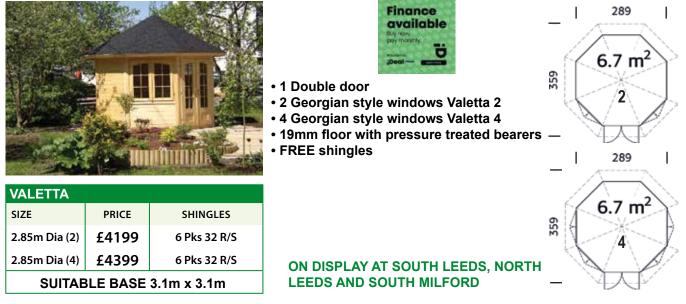

#### NO PLANNING



- 1 Double door
- 2 Windows (open outwards)
- Under 2.5m in height
- 19mm floor with pressure treated bearers
- EPDM roof as standard

#### **ON DISPLAY AT NORTH LEEDS**

### **OSLO 28MM WALL CABIN**



| SUITABLE BASE 3.0m x 3.0m |       |              |  |  |  |
|---------------------------|-------|--------------|--|--|--|
| 2.8m x 2.8m               | £4080 | 5 Pks 17 R/S |  |  |  |
| SIZE                      | PRICE | SHINGLES     |  |  |  |
| OSLO                      |       |              |  |  |  |

**ON DISPLAY AT SOUTH LEEDS, NORTH** LEEDS, CASTLEFORD AND SOUTH MILFORD



- 1 Double door
- 2 Georgian style windows
- 16mm roof boards
- 17mm floor with pressure treated bearers
- FREE shingles
- · Available with a low roof option

# VALETTA 28MM WALL CABIN



### **MONACO 34MM WALL CABIN**



- 1 Double door
- 1 Double outward open windows
- Storm bracing
- 19mm floor with pressure treated bearers
- FREE shingles

**ON DISPLAY AT SOUTH MILFORD** 





| MONACO                    |       |              |  |  |
|---------------------------|-------|--------------|--|--|
| SIZE                      | PRICE | SHINGLES     |  |  |
| 3.8m Dia                  | £4499 | 8 Pks 24 R/S |  |  |
| SUITABLE BASE 4.0m x 4.0m |       |              |  |  |

### **PRAGUE 44MM WALL CABIN**



| PRAGUE                               |       |              |  |  |  |
|--------------------------------------|-------|--------------|--|--|--|
| SIZE                                 | PRICE | SHINGLES     |  |  |  |
| 2.8m x 2.8m                          | £4699 | 8 Pk