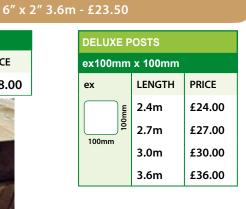

#### **Proven Performance**

All of our fence measurements are taken to the highest point of the panel, please bear this in mind when ordering shaped tops as shown in the diagram to the left.

Many of our panels can be made to any size and shape a service not everyone can offer.