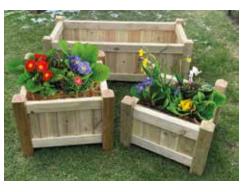

|            |
|                    |          |             |            |
|                    |          |             |            |
|                    |          |             |            |
|                    | RECTA    | ANGLE PLA   | ANTER      |
|                    | SIZE - V | ₩ x D x H   |            |
|                    | 90cm 3   | x 40cm x 80 | Ocm approx |
|                    |          |             |            |



# **BIN STORES**

Hatpacked



PRICE

#### **PLANTERS**



| TRELLIS PLANTER     |       |  |
|---------------------|-------|--|
| SIZE                | PRICE |  |
| 1.53m x 0.5m x 1.0m | £140  |  |

Flatpacked



| EDGING STRIPS    |       |  |
|------------------|-------|--|
| SIZE - ALL 150mm | PRICE |  |
| 6' Wide          | £8.50 |  |



| DELUXE PLANTER      |         |  |
|---------------------|---------|--|
| SIZE - APPROX       | PRICE   |  |
| W D H               |         |  |
| 55cm x 55cm x 45cm  | £65.00  |  |
| 120cm x 55cm x 45cm | £90.00  |  |
| 180cm x 55cm x 45cm | £125.00 |  |

**Overall Sizes** 



| DELUXE RAISED PLANTER      |       |
|----------------------------|-------|
| SIZE - W x D x H           | PRICE |
| 1.2m x 0.55m x 0.9m approx | £150  |
| 1.8m x 0.55m x 0.9m approx | £175  |

#### **GARDEN FURNITURE**



| LILY ROCKER               |         |
|---------------------------|---------|
| SIZE - W x D x H          | PRICE   |
| 0.7m x 1.1m x 0.9m approx | £185.00 |











| LILY RELAXER              |         |
|---------------------------|---------|
| SIZE - W x D x H          | PRICE   |