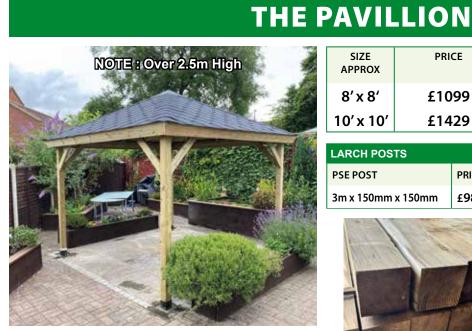

ning Window 1.8 x.6m | £1195 ea |
| Redwood Cladding Option     | - 10 %   |

Electrics does not include supply to building





#### Standard Features Extra To Helmsley

- T & G Cedar cladding
- Aluminium Bi-Fold doors to suit
- Click flooring
- Steel Insulated roof
- Spotlights inside and outside to canopy
- 4 x Twin sockets plus data cable
- Plasterboard finish
- Skirting and architrive









### VICTORIA



| SIZE<br>APPROX | 21mm<br>Loglap |
|----------------|----------------|
| 2.4m x 2.4m    | £3398          |
| 3.0m x 3.0m    | £3770          |

**FITTED ZONE 1** 

#### STANDARD FEATURES

- Ex 25mm, 21mm Finish Size
- Ex 50mm x 50mm Framework
- Fitted Zone 1
- Two Windows
- Solid Timber throughout
- Shingled Roof
- Toughened Glass





2' x 5' £199



BLACK

Finish EX - 25mm





| SIZE<br>APPROX | PRICE |
|----------------|-------|
| 8′ x 8'        | £1099 |
| 10' x 10'      | £1429 |

LARCH POSTS

PSE POST PRICE 3m x 150mm x 150mm £98.00

#### FITTING

3m x 3m £450 - Bolted to existing base 3m x 3m £680 - Posts concreted in place Decking Base 3.3m x 3.3m £847

#### WALL PRICING

12mm Matchboard - £2.99 Per SqFt 14mm Scandy - £3.99 Per SqFt 21mm Loglap - £4.99 Per SqFt





£9.99 www.atkinsonsfencing.co.uk

100mm x 100mm

GREEN

**CHOICE OF SHINGLES COLOUR** 

RED

### THE COTTERDALE



#### STANDARD FEATURES

- Ex 18mm, 14mm Finish Size
- Ex 50mm x 50mm Framework
- High Quality Finish
- Large Double Doors
- Two Large Windows
- Solid Timber throughout
- Shingled Roof as standard
- EPDM Standard on flat roof
- Fitted Zone 1
- Solid Timber Floor
- Extra Height as