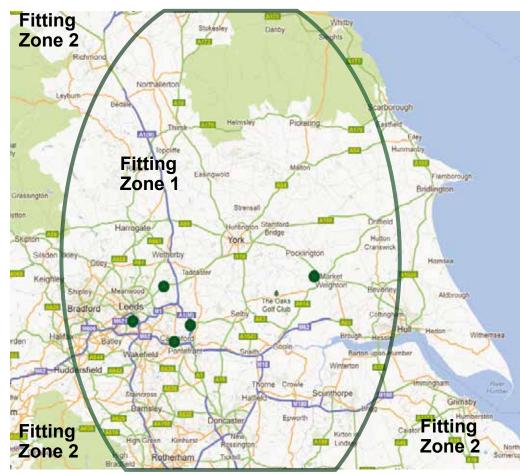

We also offer a full fencing fitting service and a FREE survey. All works carried out to the highest standards. Our branches have show gardens full of our fantastic products for you to see with our South Milford branch having a huge selection of garden buildings on display to browse at your leisure.