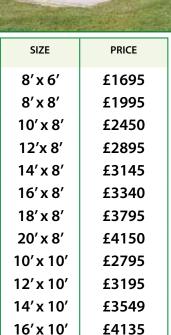

8′ x 8′        | £2025 |
| 10′ x 8'       | £2245 |
| 12′ x 8′       | £2710 |
| 14′ x 8′       | £3010 |
| 10′ x 10'      | £2580 |
| 12′ x 10′      | £3000 |
| 14′ x 10'      | £3395 |
| 16′ x 10′      | £3695 |
|                |       |

#### STANDARD FEATURES

- Ex 18mm, 14mm Finish Size
- Ex 50mm x 50mm Framework
- High Quality Finish
- Solid Timber throughout
- EPDM Roof

#### DOUBLE DOORS FITTED AS STANDARD ON ANY SANCTUARY 12' WIDE AND ABOVE





### SUNROOMS

STANDARD FEATURES

- Ex 18mm, 14mm Finish Size
- Ex 50mm x 50mm Framework
- Double Doors
- Solid Timber throughout
- EPDM Roof as standard
- Can be Made To Measure
- Butt Hinges







### Incorporate a store room into your Sunroom

1.2m Store with single door £499 1.8m Store with double doors £575



Sunroom with storage



| 20 10     | 24150 |
|-----------|-------|
| 10' x 10' | £2795 |
| 12′ x 10′ | £3195 |
| 14' x 10' | £3549 |
| 16′ x 10′ | £4135 |
| 18' x 10' | £4325 |
| 20' x 10' | £4525 |
| 12′ x 12′ | £3695 |
| 14' x 12' | £4195 |
| 16′ x 12′ | £4495 |
| 20' x 12' | £5345 |

### **DUNCOMBE GARDEN ROOMS**



#### STANDARD FEATURES

- 40mm Insulation throughout
- Ex 125mm x 25mm Cladding
- Ex 12mm x 16mm Internal Cladding
- EPDM Roof with 20 Year Guarantee
- Under 2.5m in height
- Vapour Barrier

| • | PVC | Windows | & | Doors |
|---|-----|---------|---|-------|
|   |     |         | 5 | 00010 |

CLS Framework

Finance available by row toy many peed

# FITTED ZONE 1

| SIZE      | PRICE   |
|-----------|---------|
| 8′ x 8′   | £6949   |
| 9′ x 9′   | £7895   |
| 10' x 8'  | £7895   |
| 12′x 8′   |