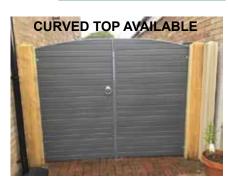

Timber fence panels come in many styles including, heavy duty, larch lap, double lap, paling and a range of deluxe panels all with matching timber gates. Fencing panels can be made to any size along with the timber gates.