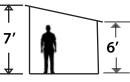

#### **Proven Performance**

All of our fence measurements are taken to the highest point of the panel, please bear this in mind when ordering shaped tops as shown in the diagram to the left.

Many of our panels can be made to any size and shape a service not everyone can offer.