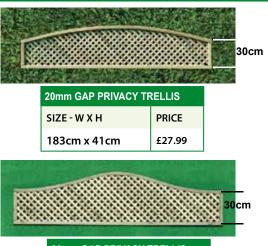

| £16.99         | £35.00           |
| 6ft x 2ft          | £12.99         | £25.00           |
| 6ft x 1ft          | £6.99          | £9.99            |
| Convex/<br>Concave | +£5.00         | +£5.00           |

# **20MM PRIVACY TRELLIS**



STANDARD CUTTING CHARGE FOR PRIVACY TRELLIS £45



| 20mm GAP PRIVACY TRELLIS |        |  |
|--------------------------|--------|--|
| SIZE - W X H             | PRICE  |  |
| 183cm x 30cm             | £20.99 |  |
| 183cm x 45cm             | £29.99 |  |
| 183cm x 60cm             | £36.49 |  |
| 183cm x 90cm             | £46.49 |  |
| 183cm x 120cm            | £60.49 |  |
| 183cm x 150cm            | £76.49 |  |
| 183cm x 180cm            | £91.49 |  |

Can be made bespoke From £45

40mm GAP PRIVACY TRELLIS

SIZE - W X H

183cm x 30cm



| 20mm GAP PRIVACY TRELLIS |        |  |
|--------------------------|--------|--|
| SIZE - W X H             | PRICE  |  |
| 183cm x 41cm             | £30.99 |  |

# **40MM PRIVACY TRELLIS**

PRICE

£16.99



Can be made bespoke

From £45

# 183cm x 45cm £23.49 183cm x 60cm £29.49 183cm x 90cm £36.49 183cm x 120cm £47.49 183cm x 150cm £63.49 183cm x 180cm £81.49

|                    |        | 30cm |
|--------------------|--------|------|
| 40mm GAP PRIVACY T | RELLIS |      |
| SIZE - W X H       | PRICE  |      |
| 183cm x 41cm       | £23.00 |      |
|                    |        |      |

30cm



| 40mm GAP PRIVACY TRELLIS |        |  |
|--------------------------|--------|--|
| SIZE - W X H PRICE       |        |  |
| 183cm x 72cm             | £28.99 |  |

| 40mm GAP PRIVACY TREL