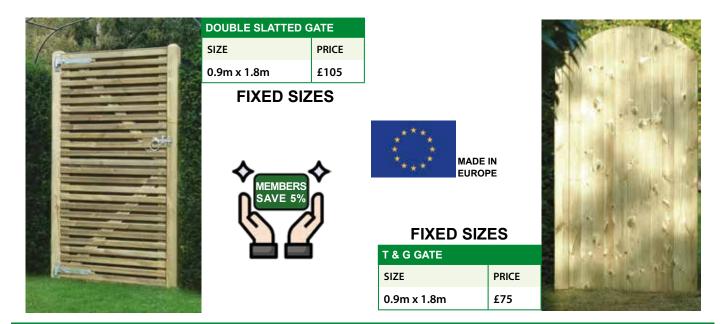

Timber fence panels come in many styles including, heavy duty, larch lap, double lap, paling and a range of deluxe panels all with matching timber gates. Fencing panels can be made to any size along with the timber gates.