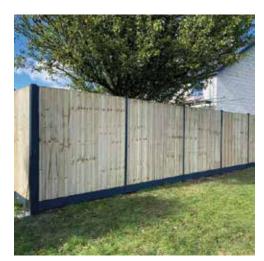

Timber fence panels come in many styles including, heavy duty, larch lap, double lap, paling and a range of deluxe panels all with matching timber gates. Fencing panels can be made to any size along with the timber gates.

All of our fencing is pressure treated for a longer life.

Dear Customer we would like to point out that while we source the very best timber and materials please keep in mind that timber is a natural living product that can shrink, warp, twist, split, expand, leak sap and crack. These characteristics are perfectly normal and beyond our control. While we pressure treat most products against fungal attack and decay the treatment will not stop mould growth which is not harmful to the timber but does look unsightly. We would strongly recommend a good quality exterior treatment is applied to your product as soon as it is fitted and the weather permits. We have a range of suitable products in our branches.