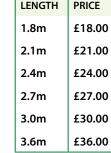

|  |
| 1.8m           | £10.20 |  |
| 2.1m           | £11.99 |  |
| 2.4m           | £13.56 |  |
| 2.7m           | £15.25 |  |

| ex 100mm x 100mm |        |  |
|------------------|--------|--|
| LENGTH           | PRICE  |  |
| 1.8m             | £18.00 |  |
| 2.1m             | £21.00 |  |
| 2.4m             | £24.00 |  |
| 2.7m             | £27.00 |  |
| 3.0m             | £30.00 |  |
| 3.6m             | £36.00 |  |



| H POSTS ex 100mm x 100mm |        |             |
|--------------------------|--------|-------------|
| LENGTH                   | PRICE  | End/Corner* |
| 1.8m                     | £18.00 | £20.00      |
| 2.1m                     | £21.00 | £23.00      |
| 2.4m                     | £24.00 | £26.00      |
| 2.7m                     | £27.00 | £29.00      |











# **CONCRETE FENCING POSTS & GRAVEL BOARDS**

| FENCING POSTS (125mm x 100mm) |              |                   |        |
|-------------------------------|--------------|-------------------|--------|
| LENGTH                        | INTERMEDIATE | CORNER/<br>3 WAYS | ENDS   |
| 4'6"                          | £14.99       | £26.99            | £20.99 |
| 5'9"                          | £15.99       | £28.99            | £21.99 |
| 6'9"                          | £17.99       | £29.99            | £23.99 |
| 7'9"                          | £18.99       | £32.99            | £24.99 |
| 9'0"                          | £21.99       | £37.50            | £27.99 |

| GRAVEL BOARDS 6' |               |  |
|------------------|---------------|--|
| PLAIN FACE       | ROCK FACE     |  |
| 1