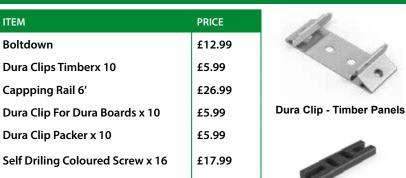

|        |  |  |  |  |





#### **URBAN BOARDS**









#### **ECO PANELS COMPARISON**

|           | NELS    |
|-----------|---------|
| SIZE      | PRICE   |
| 6′W X 6′H | £405.99 |
| 6′W X 5′H | £351.99 |
| 6′W X 4′H | £297.99 |
| 6′W X 3′H | £243.99 |
| 6′W X 2′H | £189.99 |



**Rails included** 

| State and | MEM |
|-----------|-----|
|           |     |

|   | SIZE      | PRICE  |
|---|-----------|--------|
| ≻ | 6′W X 6′H | £95.95 |
| า | 6′W X 5′H | £79.95 |
| ) | 6′W X 4′H | £63.96 |
|   | 6′W X 3′H | £47.97 |
|   | 6′W X 2′H | £31.98 |

#### **DURA BOARDS**



Pand Head Screw x 10





SIZE PRICE 6'W X 6'H £299.88 6'W X 5'H £249.99 6'W X 4'H £199.92 6'W X 3'H £149.94 6'W X 2'H £99.96

**DURA PANELS** 



**DURA PANELS** 



**Required for** fitting to Dura Panels see below



£2.99



**DURA ACCESSORIES** 



Dura Clip - For Dura Boards



**Dura Clip Packer** 

|                             | TIMBER POSTS & CAPPING |     |                    |          |   |                  |                |      |         |                     |                      |                       |         |
|-----------------------------|------------------------|-----|--------------------|----------|---|------------------|----------------|------|---------|---------------------|----------------------|-----------------------|---------|
| 75mm x 7                    | 75mm                   | ŕ   | 100mm x 1          | 75mm     |   | 100mm x ′        | 100mm          |      | 125mm x | 75mm                |                      | BIRDSMOUTH POST       |         |
| LENGTH