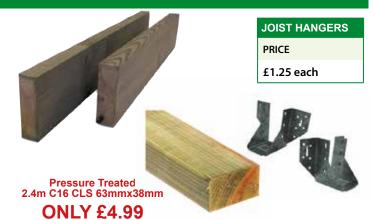

2<br>75MM X 47MM | <b>4X2</b><br>100MMX47MM | <b>6X2</b><br>150MM X 47MM | <b>8X2</b><br>200MM X 47MM |
| 2.4m (8ft)          | £5.99              | £6.85                    | £11.25                     | -                          |
| 3.0m (10ft)         | -                  | *£8.60                   | *£12.85                    | -                          |
| 3.6m (12ft)         | £7.70              | £10.50                   | £15.50                     | -                          |
| 4.8m (16ft)         | -                  | £13.70                   | £20.50                     | £27.50                     |
| 6.0m (20ft)         | -                  | -                        | £29.99                     | -                          |

\* AVAILABLE ONLY AT CASTLEFORD HEAD OFFICE



# **HANDRAIL & SPINDLES**

| HAND/BASE RAILS |       | SPINDLE SPACES |
|-----------------|-------|----------------|
| SIZE            | PRICE | SIZE (MM)      |
| 2.1m £7.50 ea.  |       | 100mm x 40mm   |
|                 |       | x 15mm         |



| 100mm x 40mm<br>x 15mm | 15p ea. |
|------------------------|---------|
| R                      |         |

PRICE

| SQUARE SPINDLE       |           |
|----------------------|-----------|
| SIZE (MM)            | PRICE     |
| 900mm x 40mm x 40mm  | £1.95 ea. |
| 1100mm x 40mm x 40mm | £2.25 ea. |

| TURNED SPINDLE      |           |
|---------------------|-----------|
| SIZE (MM)           | PRICE     |
| 900mm x 40mm x 40mm | £2.50 ea. |







PRICE

£11.99

£16.49

**DECKING ROPE & ENDS** 







DECK ROPE DIAMETER PRICE PER m 2