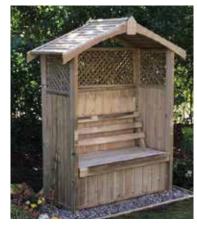

| BOLT DOWN METAL POST |       |  |  |
|----------------------|-------|--|--|
| SIZE (MM)            | PRICE |  |  |
| 75 x 75 BOX          | £7.99 |  |  |
| 100 x 100 BOX        | £9.99 |  |  |





## **PERGOLAS - ARCHES - ARBOURS**



| STANDARD PERGOLA       |         |  |  |  |
|------------------------|---------|--|--|--|
| SIZE                   | PRICE   |  |  |  |
| 3'W x 2'D x 7'H approx | £185.00 |  |  |  |
| 40mm trellis           |         |  |  |  |



| ROSE ARCH              |         |  |
|------------------------|---------|--|
| SIZE                   | PRICE   |  |
| 3'W x 2'D x 8'H approx | £110.00 |  |





| RUTLAND ARCH           |         |  |
|------------------------|---------|--|
| SIZE                   | PRICE   |  |
| 3'W x 2'D x 8'H approx | £250.00 |  |



| <b>\$</b> \$              |         |  |  |
|---------------------------|---------|--|--|
| 1.9m x 0.6m x 2.1m approx | £310.00 |  |  |
| SIZE - W x D x H          | PRICE   |  |  |
| DORSET ARBOUR             |         |  |  |
|                           |         |  |  |



| BALMORAL ARBOUR           |         |  |
|---------------------------|---------|--|
| SIZE - W x D x H          | PRICE   |  |
| 4'6" x 2'6" x 6'6" approx | £465.00 |  |

#### MADE IN YORKSHIRE ERGONOMIC SEAT



| OMEGA TOP ARCH         |         |  |
|------------------------|---------|--|
| SIZE                   | PRICE   |  |
| 3'W x 2'D x 7'H approx | £165.00 |  |



| CHELTENHAM ARBOUR         |         |  |
|---------------------------|---------|--|
| SIZE - W x D x H          | PRICE   |  |
| 1.4m x 0.6m