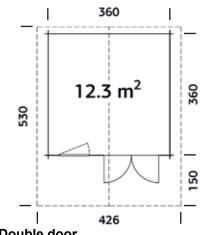

|       |          |  |  |

ON DISPLAY AT SOUTH MILFORD & SOUTH LEEDS



- 1 Double door
- 1 Tilt and turn window
- 19mm floor with pressure treated bearers
- Felt included
- Optional roof shingles

# **INES 44MM WALL CABIN**



# FLORINA 44MM WALL CABIN



£6835

SUITABLE BASE 4.7m x 3.5m

4.5m x 3.3m

**EPDM ROOF** 

INCLUDED



#### NO PLANNING



- 1 Double door
- 2 Windows (open outwards)
- Under 2.5m in height
- 19mm floor with pressure treated bearers
- EPDM roof as standard

#### **ON DISPLAY AT NORTH LEEDS**

### **OSLO 28MM WALL CABIN**



| SUITABLE BASE 3.0m x 3.0m |       |              |  |  |  |
|---------------------------|-------|--------------|--|--|--|
| 2.8m x 2.8m               | £4080 | 5 Pks 17 R/S |  |  |  |
| SIZE                      | PRICE | SHINGLES     |  |  |  |
| OSLO                      |       |              |  |  |  |

**ON