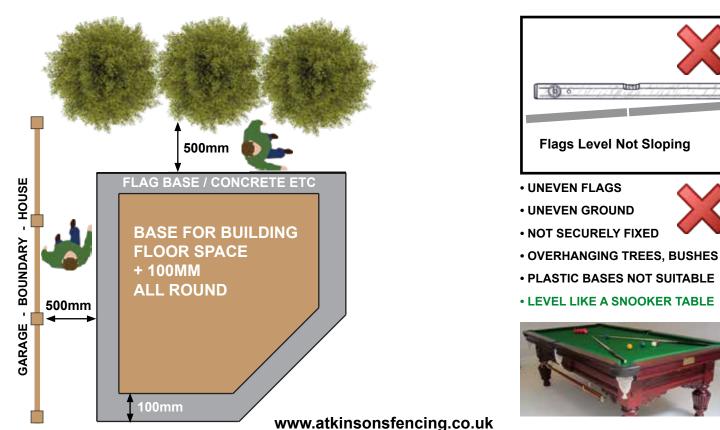

#### **Proven Performance**

All of our fence measurements are taken to the highest point of the panel, please bear this in mind when ordering shaped tops as shown in the diagram to the left.

Many of our panels can be made to any size and shape a service not everyone can offer.