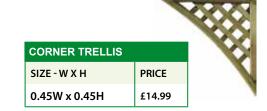

--------|------|
| 40mm GAP PRIVACY T | RELLIS |      |
| SIZE - W X H       | PRICE  |      |
| 183cm x 41cm       | £23.00 |      |
|                    |        |      |

30cm



| 40mm GAP PRIVACY TRELLIS |        |  |
|--------------------------|--------|--|
| SIZE - W X H PRICE       |        |  |
| 183cm x 72cm             | £28.99 |  |

| 40mm GAP PRIVACY TRELLIS |        |  |
|--------------------------|--------|--|
| SIZE - W X H             | PRICE  |  |
| 183cm x 41cm             | £25.99 |  |

# **PLANTER TRELLIS - FAN TRELLIS**



| PLANTER TRELLIS |        |
|-----------------|--------|
| SIZE            | PRICE  |
| 6′H             | £10.00 |
|                 |        |



| FAN TRELLIS |        |
|-------------|--------|
| SIZE        | PRICE  |
| 6′ H        | £10.00 |



# **SAWN FENCING POSTS**

| 75mm x 75mm |       |  |
|-------------|-------|--|
| LENGTH      | PRICE |  |
| 1.5m        | £5.50 |  |
| 1.8m        | £6.50 |  |
| 2.1m        | £7.50 |  |
| 2.4m        | £8.50 |  |

| 100mm x 75mm |        |  |
|--------------|--------|--|
| LENGTH       | PRICE  |  |
| 1.8m         | £8.55  |  |
| 2.1m         | £9.95  |  |
| 2.6m         | £12.45 |  |
| 3.0m         | £14.95 |  |
|              |        |  |

| 00mm x 100mm |        |  |
|--------------|--------|--|
| LENGTH       | PRICE  |  |
| 1.8m         | £10.80 |  |
| 2.1m         | £12.60 |  |
| 2.4m         | £14.40 |  |
| 2.7m         | £16.20 |  |
| 3.0m         | £18.00 |  |
| 3.6m         | £21.50 |  |
|              |        |  |

| 125mm x 75mm |       |  |
|--------------|-------|--|
|