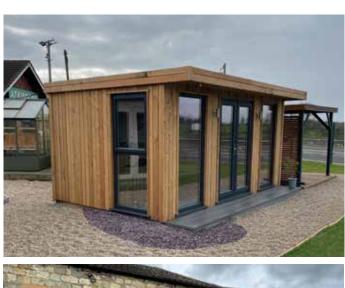

Our range of garden buildings offer something for everyone. We offer a full bespoke service on our range so we can make your building exactly as you want it. From basic storage sheds to fully bespoke garden rooms with lighting, electrics and insulation all fitted by our expert fitting teams.

We also offer a full fencing fitting service and a FREE survey. All works carried out to the highest standards. Our branches have show gardens full of our fantastic products for you to see with our South Milford branch having a huge selection of garden buildings on display to browse at your leisure.

We have one of the largest show sites of garden buildings in Yorkshire.