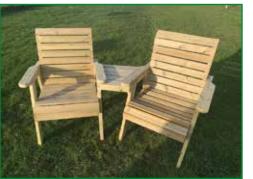

ox | £150  |
| 1.8m x 0.55m x 0.9m approx | £175  |

#### **GARDEN FURNITURE**



| LILY ROCKER               |         |
|---------------------------|---------|
| SIZE - W x D x H          | PRICE   |
| 0.7m x 1.1m x 0.9m approx | £185.00 |











| LILY RELAXER              |         |
|---------------------------|---------|
| SIZE - W x D x H          | PRICE   |
| 0.7m x 0.9m x 0.9m approx | £135.00 |



# **GARDEN FURNITURE**



| GARDEN BENCH |         |
|--------------|---------|
| SIZE         | PRICE   |
| 1.2W Approx  | £255.00 |
| 1.5W Approx  | £275.00 |
| 1.8W Approx  | £335.00 |



| PICNIC BENCH - SP | B180    |
|-------------------|---------|
| SIZE              | PRICE   |
| 1.8W Approx       | £215.00 |
| 1.5W Approx       | £145.00 |
|                   |         |



| CONVERSATION SEAT   |         |
|---------------------|---------|
| DETAILS             | PRICE   |
| 2 Chairs Plus Table | £259.00 |

PRICE £7.99 £14.99

PRICE £3.25



Flatpacked



| Flatpacked |
|------------|

| BASE | KITS |
|------|------|
|      |      |

| TIMBER B  |         | DOUBLE JOISTS FOR SPLIT FLOORS          | STEEL ANGL        |
|-----------|---------|-----------------------------------------|-------------------|
| PRICES F  | ITTED*  |                                         | SIZE - APPROX     |
| SIZE      | PRICE   | ATTIN                                   | 18″               |
| 6' x 4'   | £150.00 | HEIM                                    | 36″               |
| 6' x 5'   | £160.00 | HILL                                    |                   |
| 7′ x 5′   | £1