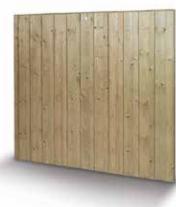

#### LAP PANELS

| OVERLAP           | •      |
|-------------------|--------|
| SIZE<br>WIDE/HIGH | PRICE  |
| 6ft x 6ft         | £29.00 |
| 6ft x 5ft         | £28.00 |
| 6ft x 4ft         | £27.00 |
| 6ft x 3ft         | £26.00 |
| 6ft x 2ft*        | £25.00 |
| SAWN FINISH       |        |

**STOCK ITEM** 

A top quality pressure treated fencing panel

\*Made to Order