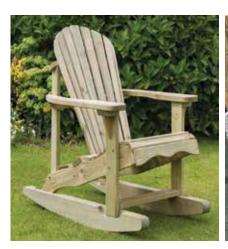

ERS**



| TRELLIS PLANTER     |       |  |
|---------------------|-------|--|
| SIZE                | PRICE |  |
| 1.53m x 0.5m x 1.0m | £140  |  |

Flatpacked



| EDGING STRIPS    |       |  |
|------------------|-------|--|
| SIZE - ALL 150mm | PRICE |  |
| 6' Wide          | £8.50 |  |



| DELUXE PLANTER      |         |  |
|---------------------|---------|--|
| SIZE - APPROX       | PRICE   |  |
| W D H               |         |  |
| 55cm x 55cm x 45cm  | £65.00  |  |
| 120cm x 55cm x 45cm | £90.00  |  |
| 180cm x 55cm x 45cm | £125.00 |  |

**Overall Sizes** 



| DELUXE RAISED PLANTER      |       |
|----------------------------|-------|
| SIZE - W x D x H           | PRICE |
| 1.2m x 0.55m x 0.9m approx | £150  |
| 1.8m x 0.55m x 0.9m approx | £175  |

#### **GARDEN FURNITURE**



| LILY ROCKER               |         |
|---------------------------|---------|
| SIZE - W x D x H          | PRICE   |
| 0.7m x 1.1m x 0.9m approx | £185.00 |











| LILY RELAXER              |         |
|---------------------------|---------|
| SIZE - W x D x H          | PRICE   |
| 0.7m x 0.9m x 0.9m approx | £135.00 |



# **GARDEN FURNITURE**



| GARDEN BENCH |         |
|--------------|---------|
| SIZE         | PRICE   |
| 1.2W Approx  | £255.00 |
| 1.5W Approx  | £275.00 |
| 1.8W Approx  | £335.00 |



| PICNIC BENCH - SP | B180    |
|-------------------|---------|
| SIZE              | PRICE   |
| 1.8W Approx       | £215.00 |
| 1.5W Approx       | £145.00 |
|                   |         |



| CONVERSATION SEAT   |         |
|---------------------|---------|
| DETAILS